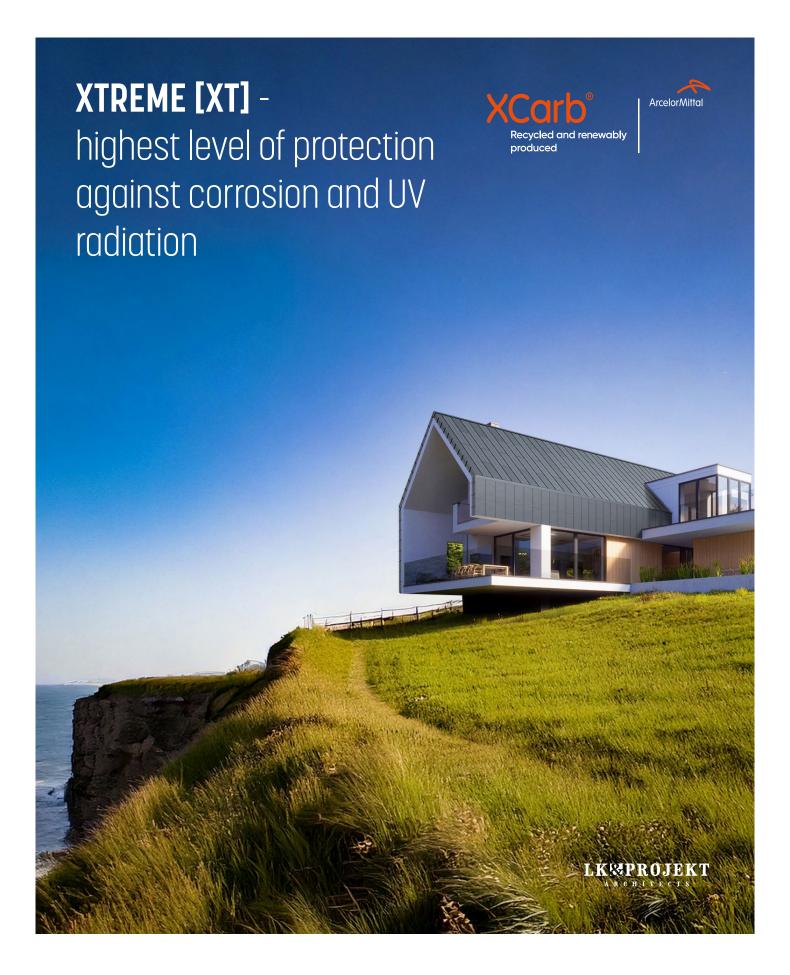

**XTREME [XT]** - highest level of protection against corrosion and UV radiation

## **General information**

**XTREME [XT]** is a top-class protective coating from ArcelorMittal that sets a new standard for durability and resistance - also available for products made of low-emission steel XCarb® is a guarantee of durability with reduced environmental impact. With an advanced **70-micron** multi-layer structure, it provides exceptional protection against the harshest weather conditions - from intense UV radiation to extreme corrosive environments.

**XTREME [XT]** coating is offered in deep black **XT 33**, a shade that blends seamlessly with the modern building aesthetic.

- Superior corrosion resistance (RC5+) ideal for coastal and industrial areas.
- **70 micron** multi-layer protection reliable shield against sun, rain and extreme conditions.
- **Deep black XT 33** a timeless colour that matches any modern architectural concept.
- **Unchanging aesthetics** resistant to colour and gloss degradation, even with prolonged exposure to the sun.
- **60-year** guarantee under standard conditions.
- 40 years warranty in demanding coastal conditions.