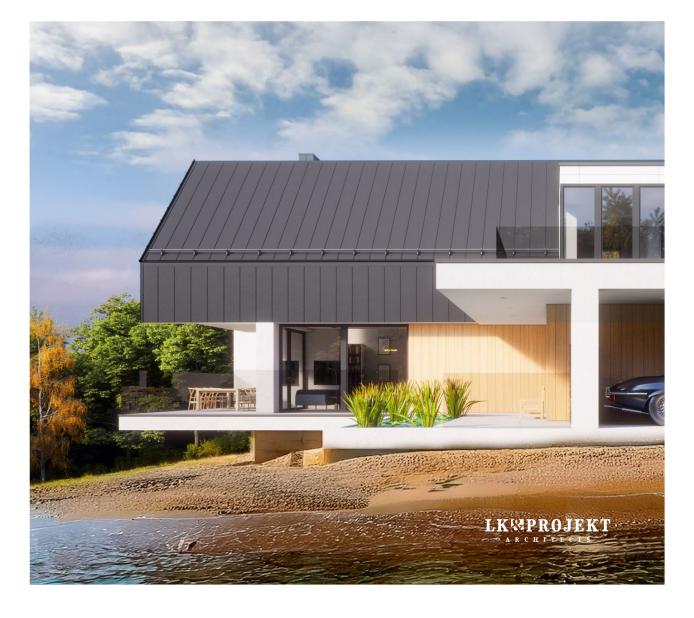

## **General information**

**XTREME [XT]** is a top-class protective coating from ArcelorMittal that sets a new standard for durability and resistance - also available for products made of low-emission steel XCarb® is a guarantee of durability with reduced environmental impact. With an advanced **70-micron** multi-layer structure, it provides exceptional protection against the harshest weather conditions - from intense UV radiation to extreme corrosive environments.

**XTREME [XT]** coating is offered in deep black **XT 33**, a shade that blends seamlessly with the modern building aesthetic.

- Superior corrosion resistance (RC5+) ideal for coastal and industrial areas.
- **70 micron** multi-layer protection reliable shield against sun, rain and extreme conditions.
- **Deep black XT 33** a timeless colour that matches any modern architectural concept.
- **Unchanging aesthetics** resistant to colour and gloss degradation, even with prolonged exposure to the sun.
- **60-year** guarantee under standard conditions.
- 40 years warranty in demanding coastal conditions.