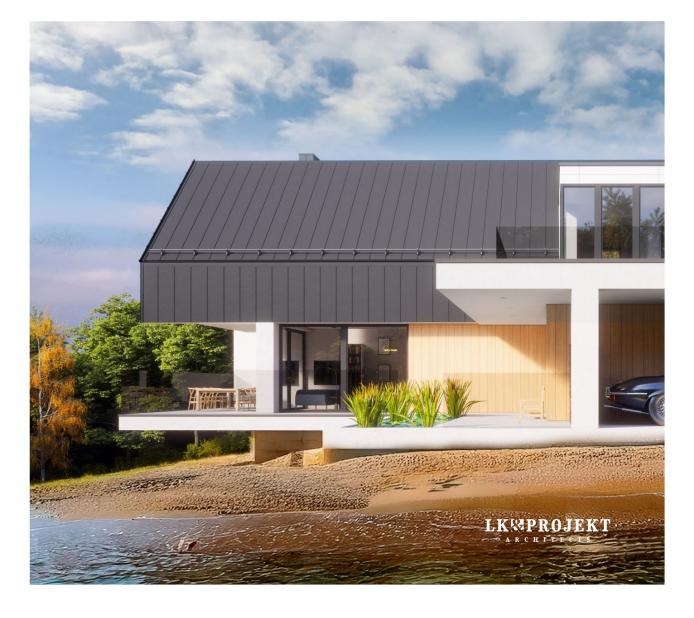

## **General information**

**XTREME [XT]** is the ultimate protective coating from ArcelorMittal that sets a new standard for durability and resistance. With an advanced **70-micron** multi-layer structure, it provides exceptional protection against the harshest weather conditions - from intense UV radiation to extreme corrosive environments.

**XTREME [XT]** coating is offered in deep black **XT 33**, a shade that blends seamlessly with the modern building aesthetic.

- Superior corrosion resistance (RC5+) ideal for coastal and industrial areas.
- **70 micron** multi-layer protection reliable shield against sun, rain and extreme conditions.
- **Deep black XT 33** a timeless colour that matches any modern architectural concept.
- **Unchanging aesthetics** resistant to colour and gloss degradation, even with prolonged exposure to the sun.
- 60-year guarantee under standard conditions.
- 40 years warranty in demanding coastal conditions.