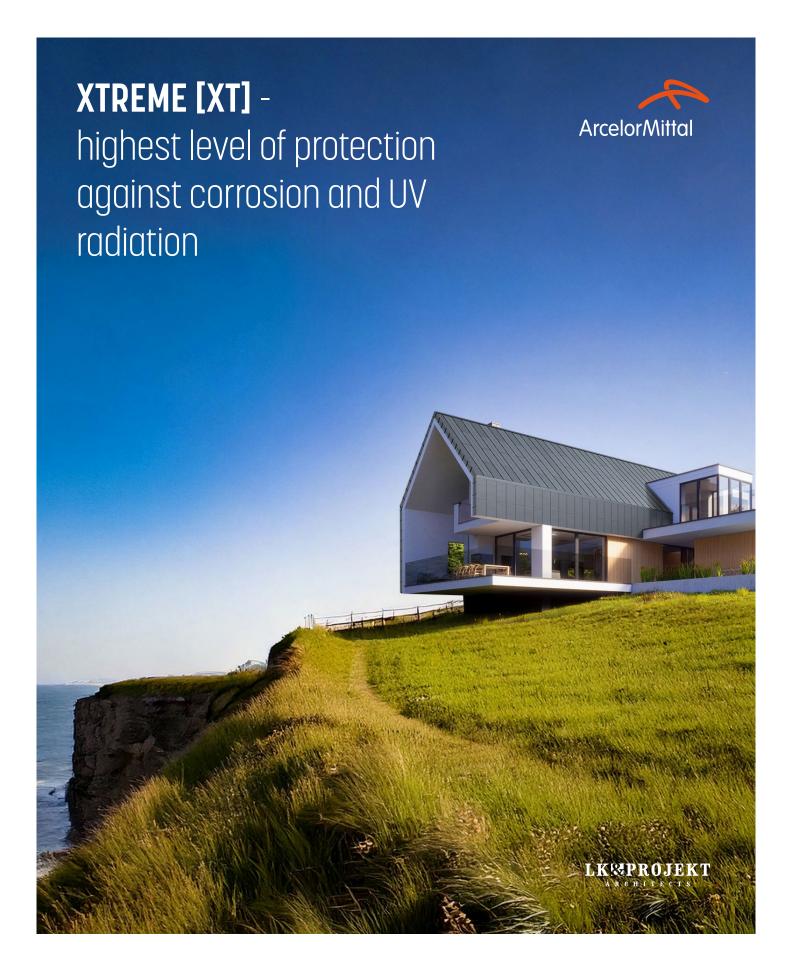

## **General information**

**XTREME [XT]** is the ultimate protective coating from ArcelorMittal that sets a new standard for durability and resistance. With an advanced **70-micron** multi-layer structure, it provides exceptional protection against the harshest weather conditions - from intense UV radiation to extreme corrosive environments.

**XTREME [XT]** coating is offered in deep black **XT 33**, a shade that blends seamlessly with the modern building aesthetic.

- Superior corrosion resistance (RC5+) ideal for coastal and industrial areas.
- **70 micron** multi-layer protection reliable shield against sun, rain and extreme conditions.
- **Deep black XT 33** a timeless colour that matches any modern architectural concept.
- **Unchanging aesthetics** resistant to colour and gloss degradation, even with prolonged exposure to the sun.
- 60-year guarantee under standard conditions.
- 40 years warranty in demanding coastal conditions.