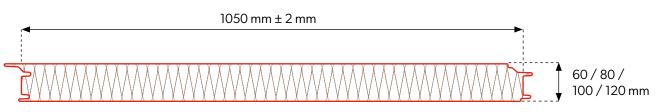

## Panel cross-section

## **Technical information**

| Core                                     | PIR                          |                                   |                     |               |  |  |  |  |  |  |  |
|------------------------------------------|------------------------------|-----------------------------------|---------------------|---------------|--|--|--|--|--|--|--|
| Density [kg/m³]                          | 40 ± 3                       |                                   |                     |               |  |  |  |  |  |  |  |
| PIR panel thickness [mm]                 | 60                           | 80                                | 100                 | 120           |  |  |  |  |  |  |  |
| Weight [kg/m <sup>2</sup> ]              | 9,5                          | 10,3                              | 11,1                | 11,9          |  |  |  |  |  |  |  |
| Effective width [mm]                     | 1050                         |                                   | ·                   | ·             |  |  |  |  |  |  |  |
| Total width [mm]                         | 1102                         |                                   |                     |               |  |  |  |  |  |  |  |
| Min. panel length [m]                    | 2,0                          |                                   |                     |               |  |  |  |  |  |  |  |
| Max. panel length [m]                    | 15,0                         |                                   |                     |               |  |  |  |  |  |  |  |
| Outer/inner sheet thickness [mm]         | 0,3-0,7 / 0,3-0,7            |                                   |                     |               |  |  |  |  |  |  |  |
| U-value [W/m²K]                          | 0,37                         | 0,28                              | 0,22                | 0,18          |  |  |  |  |  |  |  |
| Fire spread degree                       | NRO                          |                                   |                     | ·             |  |  |  |  |  |  |  |
| Type of external / internal profiling    | [M], [T1], [R],              | , [F] / [T1], [M], [F]            |                     |               |  |  |  |  |  |  |  |
| External / internal corrosion resistance | C1, C2, C3 (C                | 4 ÷ C5) / A1 (A2 ÷ A              | .5)                 |               |  |  |  |  |  |  |  |
| Standard coatings                        | Poliester Inte<br>MULTILAYER | erior [INT], Polieste<br>40 [MLT] | r Standard [RAL], H | ERCULIT [HC], |  |  |  |  |  |  |  |
| Special coatings                         | PVDF, PUR, P                 | VC (P), PVC (F) - Foo             | odSafe              |               |  |  |  |  |  |  |  |
| Accessories                              | fixing system                | n, seals, flashings, r            | ooflight            |               |  |  |  |  |  |  |  |