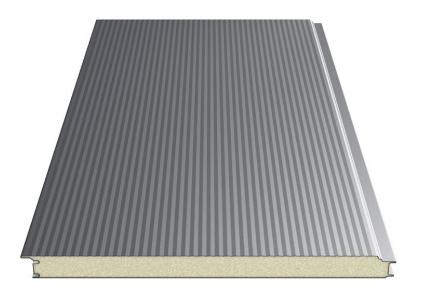

**STEEL SERVICE CENTRE** 



# **Product card**

### Wall sandwich panel with concealed fastening





# **Technical information**



## Panel cross-section



## Joining the panels



## **Technical information**

| Core                                     | PIR                          |                                   |                     |               |  |  |  |  |  |  |  |
|------------------------------------------|------------------------------|-----------------------------------|---------------------|---------------|--|--|--|--|--|--|--|
| Density [kg/m³]                          | 40 ± 3                       |                                   |                     |               |  |  |  |  |  |  |  |
| PIR panel thickness [mm]                 | 60                           | 80                                | 100                 | 120           |  |  |  |  |  |  |  |
| Weight [kg/m <sup>2</sup> ]