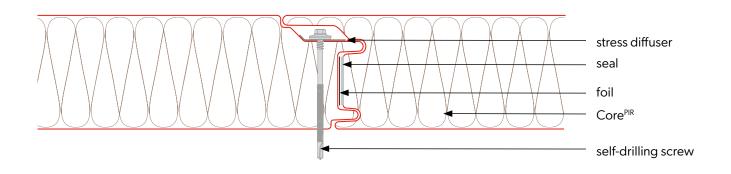

## Joining the panels

**NOTE!** The arrows marked with the symbol **^INT^** on the panel lock point to the **inner side** of the sandwich panel with the **[INT] INTERIOR** coating.