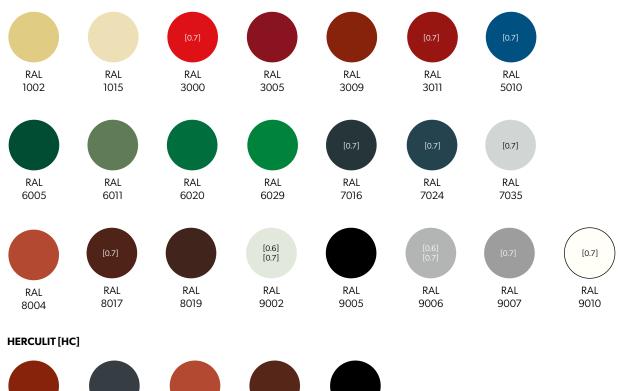

#### POLIESTER Standard [RAL] - Available colors for exterior cladding

HC 3009

HC 8004

HC 8017