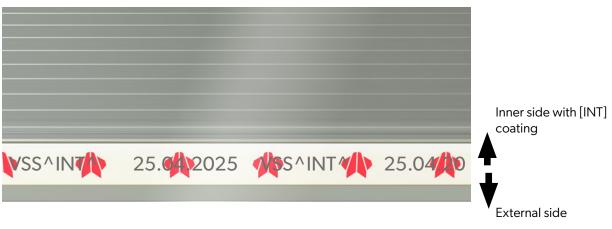

**NOTE!** The arrows marked with the symbol **^INT^** on the panel lock point to the **inner side** of the sandwich panel with the **[INT] INTERIOR** coating.