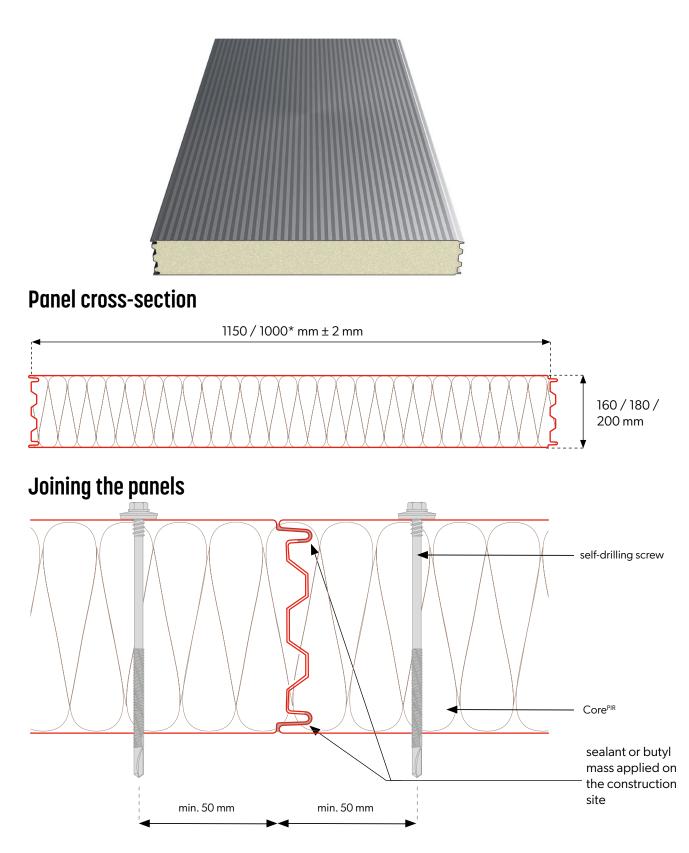

#### **Panel cross-section**

\* Module availability is determined individually with the sales department..

#### **Technical information**

| Core                                     | PIR                                                                                       |
|------------------------------------------|-------------------------------------------------------------------------------------------|
| Density [kg/m³]                          | 40±3                                                                                      |
| PIR panel thickness [mm]                 | 120                                                                                       |
| Weight [kg/m²]                           | 11,9                                                                                      |
| Effective width [mm]                     | 1150, 1000*                                                                               |
| Total width [mm]                         | 1171, 1021*                                                                               |
| Min. panel length [m]                    | 2,0                                                                                       |
| Max. panel length [m]                    | 15,0                                                                                      |
| Outer/inner sheet thickness [mm]         | 0,3-0,7 / 0,3-0,7                                                                         |
| U-value [W/m²K]                          | 0,18                                                                                      |
| Fire spread degree                       | NRO                                                                                       |
| Type of external / internal profiling    | [M], [T1], [R], [F] / [T1], [M], [F]                                                      |
| External / internal corrosion resistance | C1, C2, C3 (C4 ÷ C5) / A1 (A2 ÷ A5)                                                       |
| Standard coatings                        | Poliester Interior [INT], Poliester Standard [RAL], HERCULIT [HC],<br>MULTILAYER 40 [MLT] |
| Special coatings                         | PVDF, PUR, PVC (P), PVC (F) - FoodSafe                                                    |
| Accessories                              | fixing system, seals, flashings, rooflight                                                |

**NOTE!** The arrows marked with the symbol **^INT^** on the panel lock point to the **inner side** of the sandwich panel with the **[INT] INTERIOR** coating.

\* Module availability is agreed individually with the sales department.

 $^{\ast}$  Module availability is determined individually with the sales department.

## **Technical information**

| Core                                     | PIR           | PIR                                  |                                    |     |  |  |  |  |  |  |  |  |  |  |
|------------------------------------------|---------------|--------------------------------------|------------------------------------|-----|--|--|--|--|--|--|--|--|--|--|
| Density [kg/m³]                          | 40 ± 3        |                                      |                                    |     |  |  |  |  |  |  |  |  |  |  |
| PIR panel thickness [mm]                 | 160           | 180                                  | 200                                |     |  |  |  |  |  |  |  |  |  |  |
| Weight [kg/m²]                           | 13,5          | 14,3                                 | 15,1                               |     |  |  |  |  |  |  |  |  |  |  |
| Effective width [mm]                     | 1150, 1000    | <b>*</b>                             |                                    |     |  |  |  |  |  |  |  |  |  |  |
| Total width [mm]                         | 1171, 1021*   | 1171, 1021*                          |                                    |     |  |  |  |  |  |  |  |  |  |  |
| Min. panel length [m]                    | 2,0           | 2,0                                  |                                    |     |  |  |  |  |  |  |  |  |  |  |
| Max. panel length [m]                    | 15,0          | 15,0                                 |                                    |     |  |  |  |  |  |  |  |  |  |  |
| Outer/inner sheet thickness [mm]         | 0,3-0,7 / 0   | 0,3-0,7 / 0,3-0,7                    |                                    |     |  |  |  |  |  |  |  |  |  |  |
| U-value [W/m²K]                          | 0,14          | 0,14 0,12 0,11                       |                                    |     |  |  |  |  |  |  |  |  |  |  |
| Fire spread degree                       | NRO           |                                      |                                    |     |  |  |  |  |  |  |  |  |  |  |
| Type of external / internal profiling    | [M], [T1], [I | [M], [T1], [R], [F] / [T1], [M], [F] |                                    |     |  |  |  |  |  |  |  |  |  |  |
| External / internal corrosion resistance | C1, C2, C3    | (C4 ÷ C5) / A1 (A2                   | 2 ÷ A5)                            |     |  |  |  |  |  |  |  |  |  |  |
| Standard coatings                        |               | nterior [INT], Poli<br>ER 40 [MLT]   | ester Standard [RAL], HERCULIT [HC | :], |  |  |  |  |  |  |  |  |  |  |
| Special coatings                         | PVDF, PUR     | , PVC (P), PVC (F)                   | FoodSafe                           |     |  |  |  |  |  |  |  |  |  |  |
| Accessories                              | fixing syst   | em, seals, flashin                   | gs, rooflight                      |     |  |  |  |  |  |  |  |  |  |  |