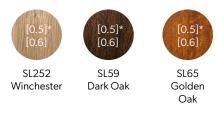

#### MULTILAYER 40 [MLT] - Available colors for exterior cladding

Printing technology does not allow faithful rendering of colors. Therefore the colors shown are indicative and may differ from actual colors.

## Coating parameters

| Code                     | Coating thickness | Corrosion resistance | UV resistance  |
|--------------------------|-------------------|----------------------|----------------|
| POLIESTER Interior [INT] | 15 μm             | RA2                  | Not applicable |
| OLIESTER Standard [RAL]  | 25 μm             | RC3                  | RUV2           |
| IERCULIT [HC]            | 35 µm             | RC4                  | RUV4           |
| NULTILAYER 40 [MLT]      | 40 µm             | RC3                  | RUV3           |