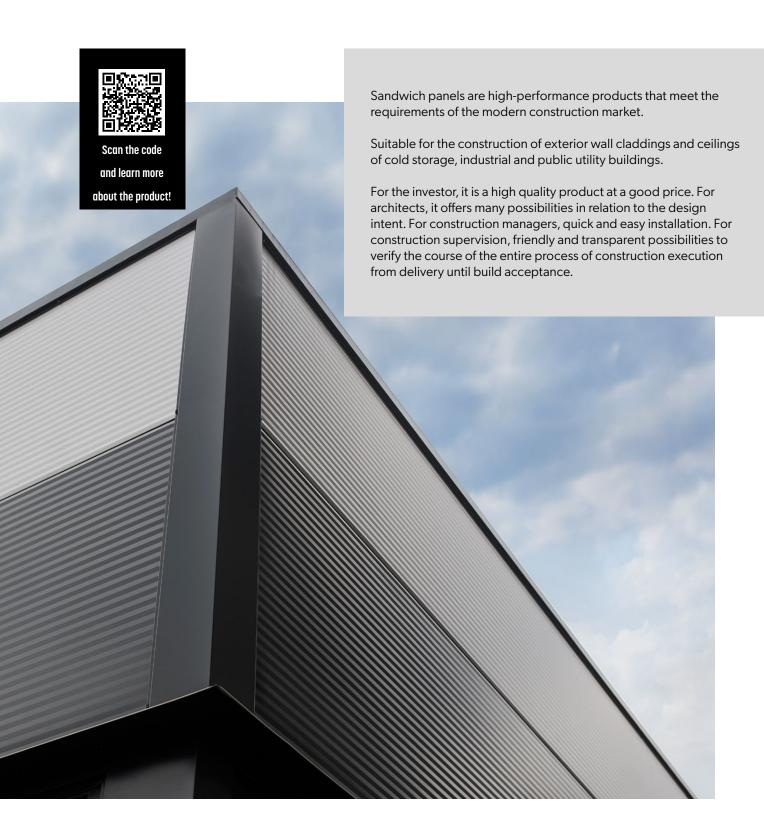

**STEEL SERVICE CENTRE** 



## **Product card** Refrigeration sandwich panel





# **Technical information**



#### **Panel cross-section**



\* Module availability is determined individually with the sales department..

#### **Technical information**

| Core                                     | PIR                                                                                       |
|------------------------------------------|-------------------------------------------------------------------------------------------|
| Density [kg/m³]                          | 40±3                                                                                      |
| PIR panel thickness [mm]                 | 120                                                                                       |
| Weight [kg/m²]                           | 11,9