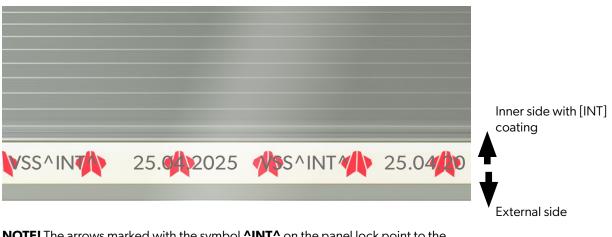

**NOTE!** The arrows marked with the symbol **^INT^** on the panel lock point to the **inner side** of the sandwich panel with the **[INT] INTERIOR** coating.

\* Module availability is agreed individually with the sales department.