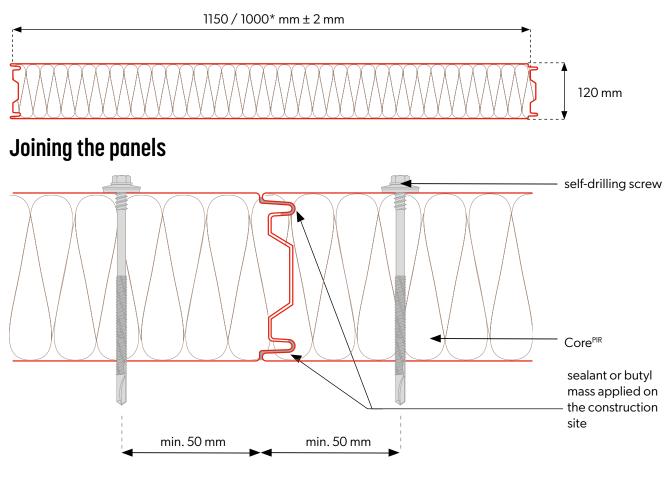

#### **Panel cross-section**

\* Module availability is determined individually with the sales department..

#### **Technical information**

| Core                                     | PIR                                                                                       |
|------------------------------------------|-------------------------------------------------------------------------------------------|
| Density [kg/m³]                          | 40±3                                                                                      |
| PIR panel thickness [mm]                 | 120                                                                                       |
| Weight [kg/m²]                           | 11,9                                                                                      |
| Effective width [mm]                     | 1150, 1000*                                                                               |
| Total width [mm]                         | 1171, 1021*                                                                               |
| Min. panel length [m]                    | 2,0                                                                                       |
| Max. panel length [m]                    | 15,0                                                                                      |
| Outer/inner sheet thickness [mm]         | 0,3-0,7 / 0,3-0,7                                                                         |
| U-value [W/m²K]                          | 0,18                                                                                      |
| Fire spread degree                       | NRO                                                                                       |
| Type of external / internal profiling    | [M], [T1], [R], [F] / [T1], [M], [F]                                                      |
| External / internal corrosion resistance | C1, C2, C3 (C4 ÷ C5) / A1 (A2 ÷ A5)                                                       |
| Standard coatings                        | Poliester Interior [INT], Poliester Standard [RAL], HERCULIT [HC],<br>MULTILAYER 40 [MLT] |
| Special coatings                         | PVDF, PUR, PVC (P), PVC (F) - FoodSafe                                                    |
| Accessories                              | fixing system, seals, flashings, rooflight                                                |