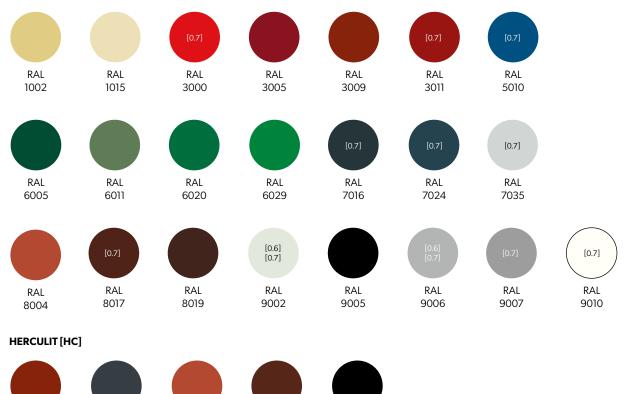

#### POLIESTER Standard [RAL] - Available colors for exterior cladding

HC 3009

HC 7016 HC 8004

HC 8017

HC 9005

## Coating parameters

| Code                     | Coating thickness | Corrosion resistance | UV resistance  |
|--------------------------|-------------------|----------------------|----------------|
| POLIESTER Interior [INT] | 15 μm             | RA2                  | Not applicable |
| OLIESTER Standard [RAL]  | 25 μm             | RC3                  | RUV2           |
| IERCULIT [HC]            | 35 µm             | RC4                  | RUV4           |
| NULTILAYER 40 [MLT]      | 40 µm             | RC3                  | RUV3           |