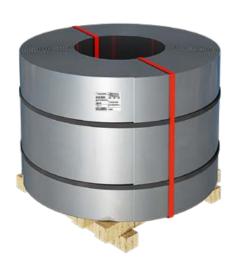

# **Horizontal strips**

| Code:        | 2A1IA                                                                                                |
|--------------|------------------------------------------------------------------------------------------------------|
| Description: | Strap arranged in a horizontal axis and fastened with straps around the circumference and radially.* |

| Code:        | 2A1JA                                                                                                  |
|--------------|--------------------------------------------------------------------------------------------------------|
| Description: | Strap placed horizontally on a pallet and fastened with straps around the circumference and radially.* |