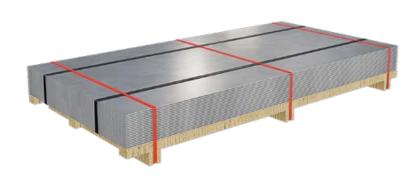

# Sheets and forms - packs on pallet

| Code:        | 1A1DA                                                                                      |
|--------------|--------------------------------------------------------------------------------------------|
| Description: | Bundle of sheets on a pallet<br>bound together with transverse<br>and longitudinal straps. |

| Code:        | 1B1DA                                                                                                                       |  |
|--------------|-----------------------------------------------------------------------------------------------------------------------------|--|
| Description: | Bundle of sheets on a pallet<br>bound together with transverse<br>and longitudinal strips, with<br>protective steel angles. |  |