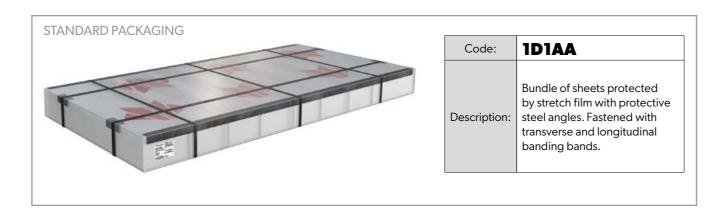

| Code:        | 1D1BA                                                                                                                                             |
|--------------|---------------------------------------------------------------------------------------------------------------------------------------------------|
| Description: | Bundle of sheets on joists<br>protected by stretch film.<br>Fastened with transverse<br>and longitudinal straps, with<br>protective steel angles. |