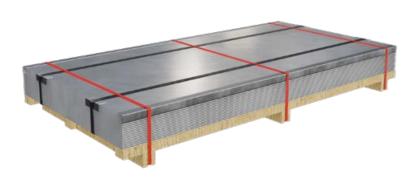

| Code:        | 1B1DA                                                                                                                       |  |
|--------------|-----------------------------------------------------------------------------------------------------------------------------|--|
| Description: | Bundle of sheets on a pallet<br>bound together with transverse<br>and longitudinal strips, with<br>protective steel angles. |  |

| Code:        | 1D1DA                                                                                                                                               |
|--------------|-----------------------------------------------------------------------------------------------------------------------------------------------------|
| Description: | Bundle of sheets on a pallet<br>protected by stretch film.<br>Fastened with transverse<br>and longitudinal straps, with<br>protective steel angles. |