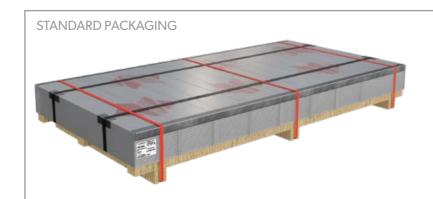

# Sheets and forms - packs on pallet

| Code:        | 1A1DA                                                                                      |
|--------------|--------------------------------------------------------------------------------------------|
| Description: | Bundle of sheets on a pallet<br>bound together with transverse<br>and longitudinal straps. |

| Code:        | 1B1DA                                                                                                                       |  |
|--------------|-----------------------------------------------------------------------------------------------------------------------------|--|
| Description: | Bundle of sheets on a pallet<br>bound together with transverse<br>and longitudinal strips, with<br>protective steel angles. |  |

| Code:        | 1D1DA                                                                                                                                               |
|--------------|-----------------------------------------------------------------------------------------------------------------------------------------------------|
| Description: | Bundle of sheets on a pallet<br>protected by stretch film.<br>Fastened with transverse<br>and longitudinal straps, with<br>protective steel angles. |