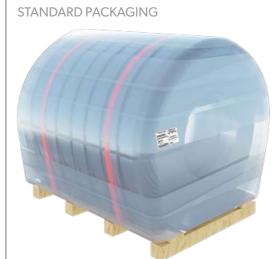

| Code:        | 211JA                                                                                                                             |
|--------------|-----------------------------------------------------------------------------------------------------------------------------------|
| Description: | Strap placed horizontally on a pallet and fastened with straps around the circumference and radially.* Protected by stretch film. |
|              | , ,                                                                                                                               |
|              |                                                                                                                                   |

| Code:        | 311JA                                                                                                                                           |
|--------------|-------------------------------------------------------------------------------------------------------------------------------------------------|
| Description: | Straps arranged horizontally<br>on a pallet and fastened<br>with straps around the<br>circumference and radially.<br>Protected by stretch film. |

| Code:        | 311JI                                                                                                                                             |
|--------------|---------------------------------------------------------------------------------------------------------------------------------------------------|
| Description: | Strap laid horizontally on a pallet with straps around the circumference and radially. Separated by separation strips. Protected by stretch film. |