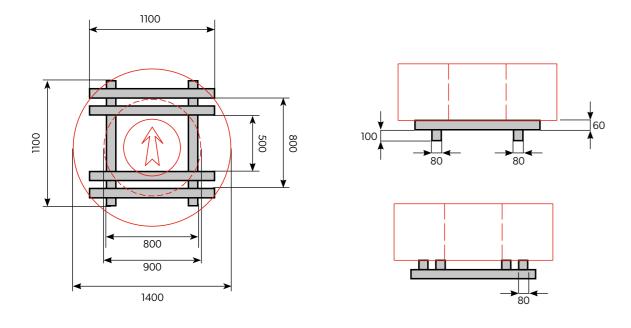

### Pallets for straps with a slot diameter of 900 mm to 1400 mm.

### Pallets for straps with a slot diameter of 1400 mm to 1700 mm.

#### Pallets for straps with a slot diameter of 1700 mm to 2000 mm.