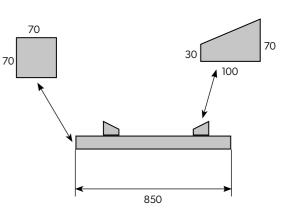

#### **PALLETS FOR SHEETS**

Pallet dimensions (ranges):

 $T = 400 \div 1620 \text{ mm}$  (for format widths  $200 \div 1650 \text{ mm}$ )

L =  $400 \div 2970$  mm (for format lengths  $220 \div 3000$  mm) - single packet

L =  $400 \div 5970$  mm (for format lengths  $220 \div 6000$  mm ) - double packet