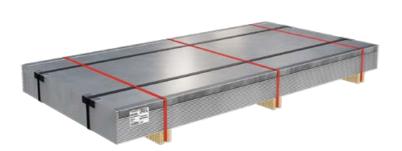

| Code:        | 1B1BA                                                                                                                   |
|--------------|-------------------------------------------------------------------------------------------------------------------------|
| Description: | Bundle of sheets on joists<br>tied together with transverse<br>and longitudinal straps with<br>protective steel angles. |