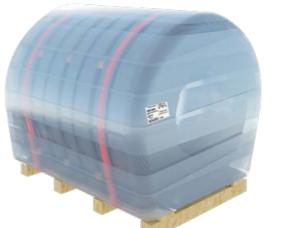

| Code:        | 211JA                                                                                                                             |
|--------------|-----------------------------------------------------------------------------------------------------------------------------------|
| Description: | Strap placed horizontally on a pallet and fastened with straps around the circumference and radially.* Protected by stretch film. |
|              | , ,                                                                                                                               |
|              |                                                                                                                                   |

| Code:        | 311JI                                                                                                                                             |
|--------------|---------------------------------------------------------------------------------------------------------------------------------------------------|
| Description: | Strap laid horizontally on a pallet with straps around the circumference and radially. Separated by separation strips. Protected by stretch film. |