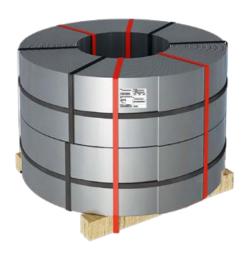

# Straps vertically stacked on a pallet

| Code:        | 2A1LA                                                                                                       |
|--------------|-------------------------------------------------------------------------------------------------------------|
| Description: | Strap in vertical orientation on<br>a pallet bound with strap<br>around the perimeter and radial<br>straps. |

| Code:        | 3A1LI                                                                                                                                              |
|--------------|----------------------------------------------------------------------------------------------------------------------------------------------------|
| Description: | Straps in vertical orientation on<br>a pallet bound together with<br>circumferential straps and radial<br>straps with wooden separation<br>strips. |