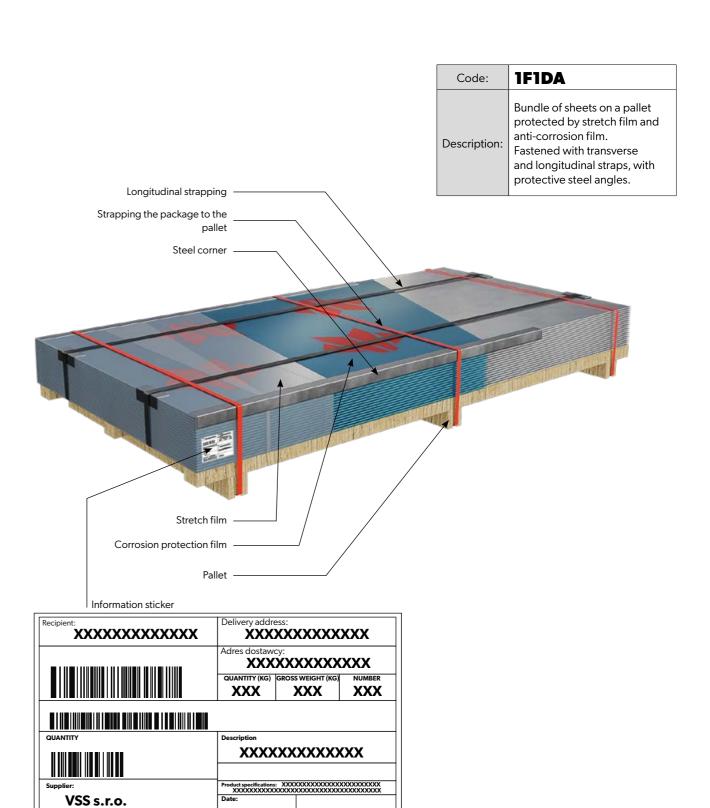

| Code:        | 1D1DA                                                                                                                                               |
|--------------|-----------------------------------------------------------------------------------------------------------------------------------------------------|
| Description: | Bundle of sheets on a pallet<br>protected by stretch film.<br>Fastened with transverse<br>and longitudinal straps, with<br>protective steel angles. |

#### Information sticker

| ccipient:  XXXXXXXXXXXXXXX  Delivery address:  XXXXXXXXXXXXXXXXXXXXXXXXXXXXXXXXXX |                         | XXX                                     |               |
|-----------------------------------------------------------------------------------|-------------------------|-----------------------------------------|---------------|
|                                                                                   | Adres dostawcy:         |                                         |               |
|                                                                                   | QUANTITY (KG)           | GROSS WEIGHT (KG)                       | NUMBER<br>XXX |
|                                                                                   |                         |                                         |               |
| QUANTITY                                                                          | Description             |                                         |               |
|                                                                                   | XXXX                    | XXXXXX                                  | XX            |
| Supplier:                                                                         | Product specifications: | XXXXXXXXXXXXXXXXXXXXXXXXXXXXXXXXXXXXXXX | OXXXXXXXX     |
| VSS s.r.o.                                                                        | Date:                   |                                         |               |
| Identification No.: 123456789                                                     |                         |                                         |               |