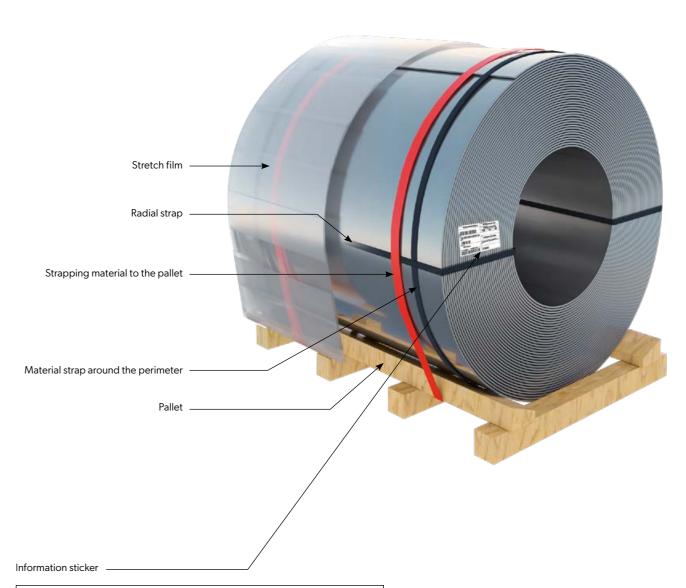

# **Horizontal strips**

| Code:        | 2A1IA                                                                                                |
|--------------|------------------------------------------------------------------------------------------------------|
| Description: | Strap arranged in a horizontal axis and fastened with straps around the circumference and radially.* |

| Code:        | 2A1JA                                                                                                  |
|--------------|--------------------------------------------------------------------------------------------------------|
| Description: | Strap placed horizontally on a pallet and fastened with straps around the circumference and radially.* |

| Code:        | 211JA                                                                                                                             |
|--------------|-----------------------------------------------------------------------------------------------------------------------------------|
| Description: | Strap placed horizontally on a pallet and fastened with straps around the circumference and radially.* Protected by stretch film. |
|              | , ,                                                                                                                               |
|              |                                                                                                                                   |

\* with an external diameter  $\leq$  850 mm, we use one radial fastening strap with an outer diameter > 850 mm, we use two radial straps.

| Recipient:                    | Delivery addre | SS:                                    | XXX        |
|-------------------------------|----------------|----------------------------------------|------------|
|                               |                | XXXXXXX                                |            |
|                               | QUANTITY (KG)  | GROSS WEIGHT (KG)                      | XXX<br>XXX |
|                               |                |                                        |            |
| QUANTITY                      | Description    |                                        |            |
|                               | XXXX           | XXXXXXX                                | XX         |
| Supplier:                     |                | : XXXXXXXXXXXXXXXXXXXXXXXXXXXXXXXXXXXX |            |
| VSS s.r.o.                    | Date:          |                                        |            |
| Identification No.: 123456789 |                |                                        |            |

#### Information sticker

| ccipient:  XXXXXXXXXXXXXXX  Delivery address:  XXXXXXXXXXXXXXXXXXXXXXXXXXXXXXXXXX |                         | XXX                                     |               |
|-----------------------------------------------------------------------------------|-------------------------|-----------------------------------------|---------------|
|                                                                                   | Adres dostawcy:         |                                         |               |
|                                                                                   | QUANTITY (KG)           | GROSS WEIGHT (KG)                       | NUMBER<br>XXX |
|                                                                                   |                         |                                         |               |
| QUANTITY                                                                          | Description             |                                         |               |
|                                                                                   | XXXX                    | XXXXXX                                  | XX            |
| Supplier:                                                                         | Product specifications: | XXXXXXXXXXXXXXXXXXXXXXXXXXXXXXXXXXXXXXX | OXXXXXXXX     |
| VSS s.r.o.                                                                        | Date:                   |                                         |               |
| Identification No.: 123456789                                                     |                         |                                         |               |