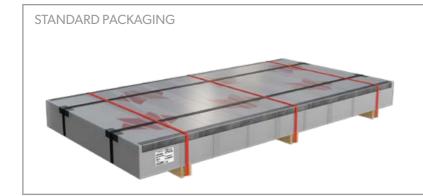

| Code:        | 1D1BA                                                                                                                                             |
|--------------|---------------------------------------------------------------------------------------------------------------------------------------------------|
| Description: | Bundle of sheets on joists<br>protected by stretch film.<br>Fastened with transverse<br>and longitudinal straps, with<br>protective steel angles. |