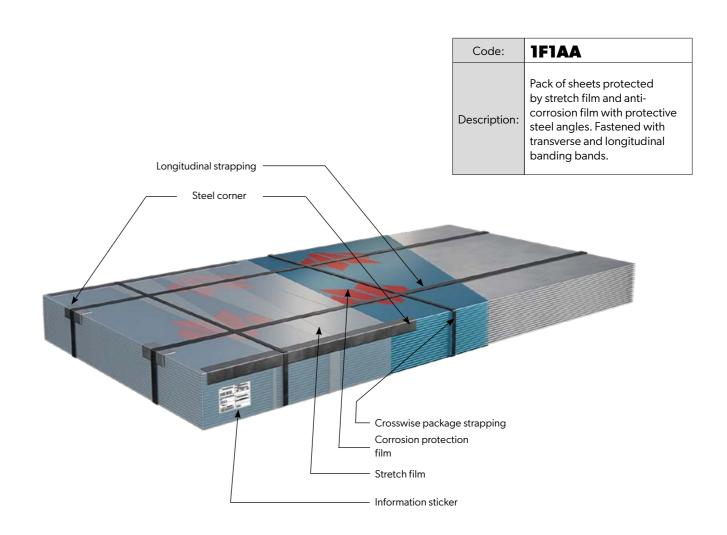

| Code:        | 1D1BA                                                                                                                                             |
|--------------|---------------------------------------------------------------------------------------------------------------------------------------------------|
| Description: | Bundle of sheets on joists<br>protected by stretch film.<br>Fastened with transverse<br>and longitudinal straps, with<br>protective steel angles. |