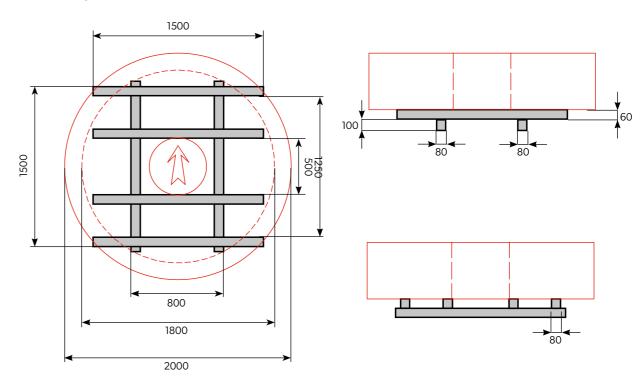

ensions (ranges):

 $T = 400 \div 1620 \text{ mm}$  (for format widths  $200 \div 1650 \text{ mm}$ )

L =  $400 \div 2970$  mm (for format lengths  $220 \div 3000$  mm) - single packet

L =  $400 \div 5970$  mm (for format lengths  $220 \div 6000$  mm ) - double packet

#### PALLET FOR COILS







I - single coils or strap coils separated by dividers

Z - special arrangement - type of construction as agreed with the customer

4.1.3 X3 - Binding strap type

2 - sealed with PET strap 0 - as agreed with the customer

1 - sealed with coated steel binding strap

#### PALLETS FOR STRAPS



### Pallets for straps with a slot diameter of 900 mm to 1400 mm.



### Pallets for straps with a slot diameter of 1400 mm to 1700 mm.



#### Pallets for straps with a slot diameter of 1700 mm to 2000 mm.



## **VCI film with LDPE inhibitor**

Flat sheets can be protected with VCI film with LDPE inhibitor. This is an anti-corrosion film dedicated to protecting materials exposed to corrosion or moisture during transport and storage. The film's durability is:

- antistatic properties: 9 months
- VCI inhibitor: 12 months provided that storage conditions are observed.

### **Contact us**



#### VSS s.r.o.

Južná Trieda 1598/82 040 17 Košice, Slovakia

www.vss.sk

# **Security films (coated sheets)**

In order to protect the sheet metal on request, it is coated with a protective film. As a standard, we use a film of an individually selected composition as a result of tests for the respective sheet metal coating: the type and thickness of the adhesive layer and the film were determined in such a