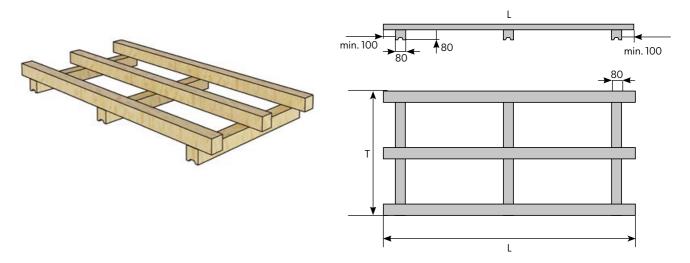

#### **PALLETS FOR SHEETS**

Pallet dimensions (ranges):

 $T = 400 \div 1620 \text{ mm}$  (for format widths  $200 \div 1650 \text{ mm}$ )

L =  $400 \div 2970$  mm (for format lengths  $220 \div 3000$  mm) - single packet

L =  $400 \div 5970$  mm (for format lengths  $220 \div 6000$  mm ) - double packet