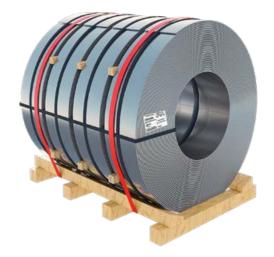

# **Horizontal strips**

| Code:     |     | ЗА1ЈА                                                                                                             |
|-----------|-----|-------------------------------------------------------------------------------------------------------------------|
| Descripti | on: | Straps arranged horizontally<br>on a pallet and fastened<br>with straps around the<br>circumference and radially. |

| Code:        | 311JA                                                                                                                                           |
|--------------|-------------------------------------------------------------------------------------------------------------------------------------------------|
| Description: | Straps arranged horizontally<br>on a pallet and fastened<br>with straps around the<br>circumference and radially.<br>Protected by stretch film. |

| Code:        | <b>3A1JI</b>                                                                                                           |
|--------------|------------------------------------------------------------------------------------------------------------------------|
| Description: | Strap laid horizontally on a pallet with straps around the circumference and radially. Separated by separation strips. |

| Code:        | 311JI                                                                                                                                             |
|--------------|---------------------------------------------------------------------------------------------------------------------------------------------------|
| Description: | Strap laid horizontally on a pallet with straps around the circumference and radially. Separated by separation strips. Protected by stretch film. |