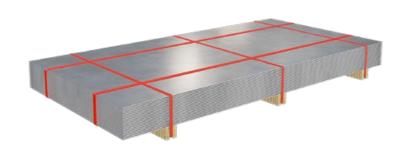

# Sheets and forms - packages on joists

| Code:        | 1A1BA                                                                             |
|--------------|-----------------------------------------------------------------------------------|
| Description: | Bundle of sheets on joists tied together with transverse and longitudinal straps. |