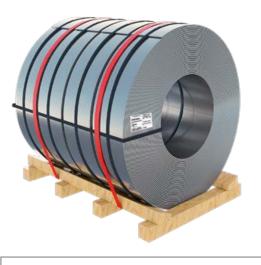

# **Horizontal strips**

| Code:     |     | ЗА1ЈА                                                                                                             |
|-----------|-----|-------------------------------------------------------------------------------------------------------------------|
| Descripti | on: | Straps arranged horizontally<br>on a pallet and fastened<br>with straps around the<br>circumference and radially. |

| Code:        | 311JA                                                                                                                                           |
|--------------|-------------------------------------------------------------------------------------------------------------------------------------------------|
| Description: | Straps arranged horizontally<br>on a pallet and fastened<br>with straps around the<br>circumference and radially.<br>Protected by stretch film. |

| Code:        | <b>3A1JI</b>                                                                                                           |
|--------------|------------------------------------------------------------------------------------------------------------------------|
| Description: | Strap laid horizontally on a pallet with straps around the circumference and radially. Separated by separation strips. |

| Code:        | 311JI                                                                                                                                             |
|--------------|---------------------------------------------------------------------------------------------------------------------------------------------------|
| Description: | Strap laid horizontally on a pallet with straps around the circumference and radially. Separated by separation strips. Protected by stretch film. |