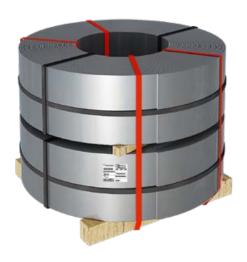

# Straps vertically stacked on a pallet

| Code:        | 2A1LA                                                                                                       |
|--------------|-------------------------------------------------------------------------------------------------------------|
| Description: | Strap in vertical orientation on<br>a pallet bound with strap<br>around the perimeter and radial<br>straps. |

| Code:        | 311LI                                                                                                                                                                            |
|--------------|----------------------------------------------------------------------------------------------------------------------------------------------------------------------------------|
| Description: | Straps in vertical orientation on<br>a pallet bound together with<br>circumferential straps and radial<br>straps with wooden separation<br>strips.<br>Protected by stretch film. |