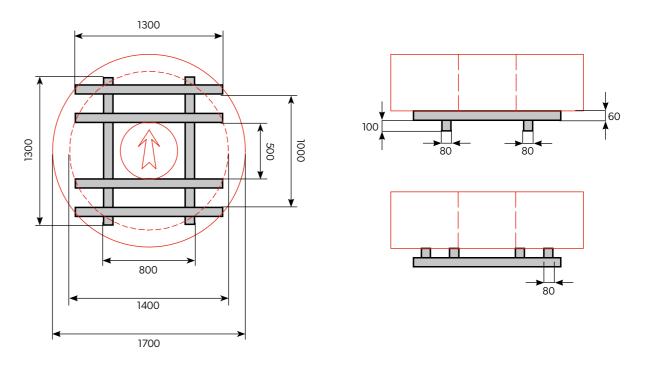

### Pallets for straps with a slot diameter of 900 mm to 1400 mm.

### Pallets for straps with a slot diameter of 1400 mm to 1700 mm.