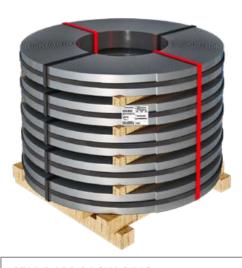

# **Horizontal strips**

| Code:     |     | ЗА1ЈА                                                                                                             |
|-----------|-----|-------------------------------------------------------------------------------------------------------------------|
| Descripti | on: | Straps arranged horizontally<br>on a pallet and fastened<br>with straps around the<br>circumference and radially. |

| Code:        | 311JA                                                                                                                                           |
|--------------|-------------------------------------------------------------------------------------------------------------------------------------------------|
| Description: | Straps arranged horizontally<br>on a pallet and fastened<br>with straps around the<br>circumference and radially.<br>Protected by stretch film. |