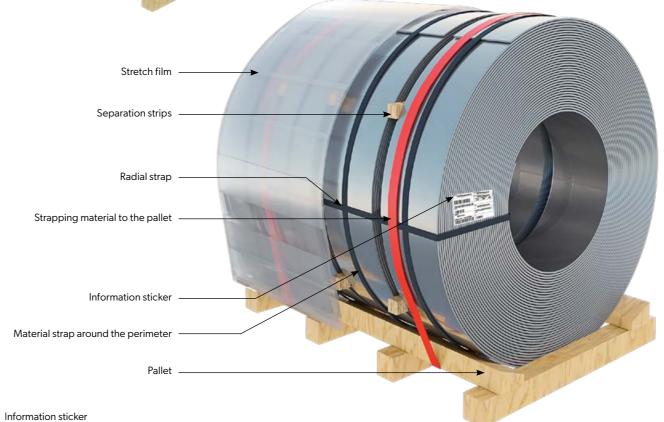

# **Horizontal strips**

| Code:        | 2A1IA                                                                                                |
|--------------|------------------------------------------------------------------------------------------------------|
| Description: | Strap arranged in a horizontal axis and fastened with straps around the circumference and radially.* |

| Code:        | 2A1JA                                                                                                  |
|--------------|--------------------------------------------------------------------------------------------------------|
| Description: | Strap placed horizontally on a pallet and fastened with straps around the circumference and radially.* |

| Code:        | 211JA                                                                                                                             |
|--------------|-----------------------------------------------------------------------------------------------------------------------------------|
| Description: | Strap placed horizontally on a pallet and fastened with straps around the circumference and radially.* Protected by stretch film. |
|              | , ,                                                                                                                               |
|              |                                                                                                                                   |

\* with an external diameter  $\leq$  850 mm, we use one radial fastening strap with an outer diameter > 850 mm, we use two radial straps.

| Recipient:                    | Delivery addre | SS:                                    | XXX        |
|-------------------------------|----------------|----------------------------------------|------------|
|                               |                | XXXXXXX                                |            |
|                               | QUANTITY (KG)  | GROSS WEIGHT (KG)                      | XXX<br>XXX |
|                               |                |                                        |            |
| QUANTITY                      | Description    |                                        |            |
|                               | XXXX           | XXXXXXX                                | XX         |
| Supplier:                     |                | : XXXXXXXXXXXXXXXXXXXXXXXXXXXXXXXXXXXX |            |
| VSS s.r.o.                    | Date:          |                                        |            |
| Identification No.: 123456789 |                |                                        |            |

#### Information sticker

| ccipient:  XXXXXXXXXXXXXXX  Delivery address:  XXXXXXXXXXXXXXXXXXXXXXXXXXXXXXXXXX |                         | XXX                                     |               |
|-----------------------------------------------------------------------------------|-------------------------|-----------------------------------------|---------------|
|                                                                                   | Adres dostawcy:         |                                         |               |
|                                                                                   | QUANTITY (KG)           | GROSS WEIGHT (KG)                       | NUMBER<br>XXX |
|                                                                                   |                         |                                         |               |
| QUANTITY                                                                          | Description             |                                         |               |
|                                                                                   | XXXX                    | XXXXXX                                  | XX            |
| Supplier:                                                                         | Product specifications: | XXXXXXXXXXXXXXXXXXXXXXXXXXXXXXXXXXXXXXX | OXXXXXXXX     |
| VSS s.r.o.                                                                        | Date:                   |                                         |               |
| Identification No.: 123456789                                                     |                         |                                         |               |