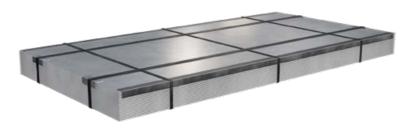

| Code:        | 1B1AA                                                                                                      |
|--------------|------------------------------------------------------------------------------------------------------------|
| Description: | A packet of sheets with protective steel angles bound together with transverse and longitudinal strapping. |