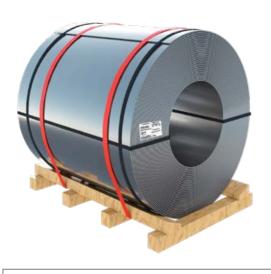

# **Horizontal strips**

| Code:     |     | ЗА1ЈА                                                                                                             |
|-----------|-----|-------------------------------------------------------------------------------------------------------------------|
| Descripti | on: | Straps arranged horizontally<br>on a pallet and fastened<br>with straps around the<br>circumference and radially. |

| Code:        | 311JA                                                                                                                                           |
|--------------|-------------------------------------------------------------------------------------------------------------------------------------------------|
| Description: | Straps arranged horizontally<br>on a pallet and fastened<br>with straps around the<br>circumference and radially.<br>Protected by stretch film. |