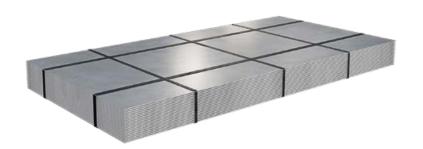

# Sheets and forms - package without underlay

| Code:        | 1A1AA                                                                            |
|--------------|----------------------------------------------------------------------------------|
| Description: | Bundle of sheets bound<br>together with cross and<br>longitudinal banding bands. |