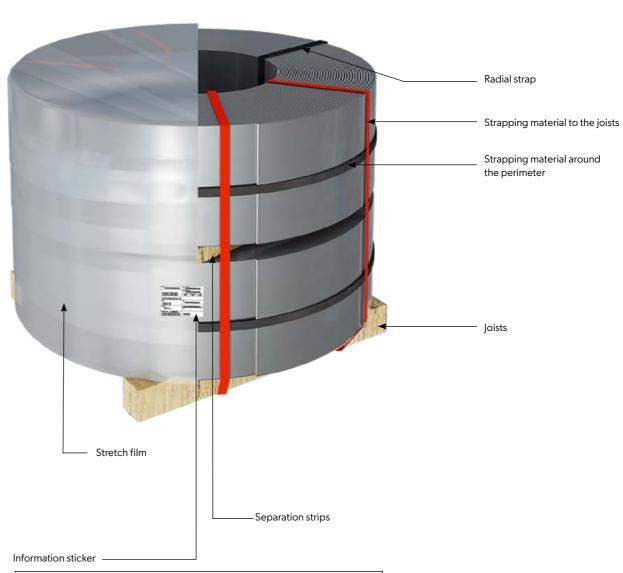

# **Horizontal strips**

| Code:        | 2A1IA                                                                                                |
|--------------|------------------------------------------------------------------------------------------------------|
| Description: | Strap arranged in a horizontal axis and fastened with straps around the circumference and radially.* |

| Code:        | 2A1JA                                                                                                  |
|--------------|--------------------------------------------------------------------------------------------------------|
| Description: | Strap placed horizontally on a pallet and fastened with straps around the circumference and radially.* |

| Code:        | 211JA                                                                                                                             |
|--------------|-----------------------------------------------------------------------------------------------------------------------------------|
| Description: | Strap placed horizontally on a pallet and fastened with straps around the circumference and radially.* Protected by stretch film. |
|              | , ,                                                                                                                               |
|              |                                                                                                                                   |

\* with an external diameter  $\leq$  850 mm, we use one radial fastening strap with an outer diameter > 850 mm, we use two radial straps.

| Recipient:                    | Delivery addre | SS:                                    | XXX        |
|-------------------------------|----------------|----------------------------------------|------------|
|                               |                | XXXXXXX                                |            |
|                               | QUANTITY (KG)  | GROSS WEIGHT (KG)                      | XXX<br>XXX |
|                               |                |                                        |            |
| QUANTITY                      | Description    |                                        |            |
|                               | XXXX           | XXXXXXX                                | XX         |
| Supplier:                     |                | : XXXXXXXXXXXXXXXXXXXXXXXXXXXXXXXXXXXX |            |
| VSS s.r.o.                    | Date:          |                                        |            |
| Identification No.: 123456789 |                |                                        |            |

# **Vertical strips on joists**

| Code:        | 3A1KA                                                                                                     |
|--------------|-----------------------------------------------------------------------------------------------------------|
| Description: | Strap in vertical orientation on<br>the joists tied with strap around<br>the perimeter and radial straps. |

| Code:        | 3A1KI                                                                                                             |
|--------------|-------------------------------------------------------------------------------------------------------------------|
| Description: | Vertical orientation strips on joists strapped at the perimeter and radial strips separated by separation strips. |

| Description: jo<br>ar<br>se | ertical orientation strips on<br>ists strapped at the perimeter<br>nd radial strips separated by<br>eparation strips. Protected by<br>retch film. |
|-----------------------------|---------------------------------------------------------------------------------------------------------------------------------------------------|