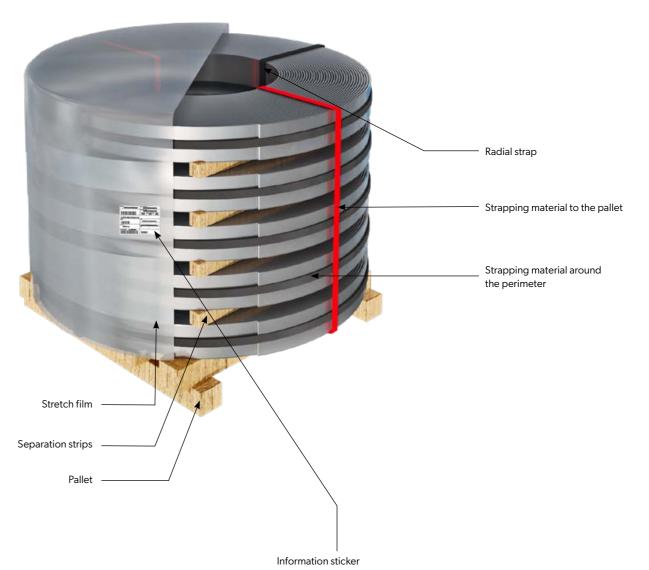

# **Horizontal strips**

| Code:        | 2A1IA                                                                                                |
|--------------|------------------------------------------------------------------------------------------------------|
| Description: | Strap arranged in a horizontal axis and fastened with straps around the circumference and radially.* |

| Code:        | 2A1JA                                                                                                  |
|--------------|--------------------------------------------------------------------------------------------------------|
| Description: | Strap placed horizontally on a pallet and fastened with straps around the circumference and radially.* |

| Code:        | 211JA                                                                                                                             |
|--------------|-----------------------------------------------------------------------------------------------------------------------------------|
| Description: | Strap placed horizontally on a pallet and fastened with straps around the circumference and radially.* Protected by stretch film. |
|              | , ,                                                                                                                               |
|              |                                                                                                                                   |

\* with an external diameter  $\leq$  850 mm, we use one radial fastening strap with an outer diameter > 850 mm, we use two radial straps.

| Recipient:                    | Delivery addre | SS:                                    | XXX        |
|-------------------------------|----------------|----------------------------------------|------------|
|                               |                | XXXXXXX                                |            |
|                               | QUANTITY (KG)  | GROSS WEIGHT (KG)                      | XXX<br>XXX |
|                               |                |                                        |            |
| QUANTITY                      | Description    |                                        |            |
|                               | XXXX           | XXXXXXX                                | XX         |
| Supplier:                     |                | : XXXXXXXXXXXXXXXXXXXXXXXXXXXXXXXXXXXX |            |
| VSS s.r.o.                    | Date:          |                                        |            |
| Identification No.: 123456789 |                |                                        |            |

#### Information sticker

| ccipient:  XXXXXXXXXXXXXXX  Delivery address:  XXXXXXXXXXXXXXXXXXXXXXXXXXXXXXXXXX |                         | XXX                                     |               |
|-----------------------------------------------------------------------------------|-------------------------|-----------------------------------------|---------------|
|                                                                                   | Adres dostawcy:         |                                         |               |
|                                                                                   | QUANTITY (KG)           | GROSS WEIGHT (KG)                       | NUMBER<br>XXX |
|                                                                                   |                         |                                         |               |
| QUANTITY                                                                          | Description             |                                         |               |
|                                                                                   | XXXX                    | XXXXXX                                  | XX            |
| Supplier:                                                                         | Product specifications: | XXXXXXXXXXXXXXXXXXXXXXXXXXXXXXXXXXXXXXX | OXXXXXXXX     |
| VSS s.r.o.                                                                        | Date:                   |                                         |               |
| Identification No.: 123456789                                                     |                         |                                         |               |