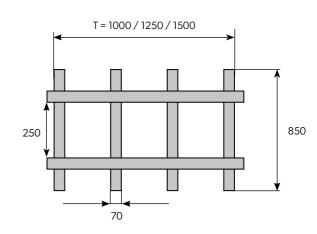

#### **PALLETS FOR SHEETS**

Pallet dimensions (ranges):

 $T = 400 \div 1620 \text{ mm}$  (for format widths  $200 \div 1650 \text{ mm}$ )

L =  $400 \div 2970$  mm (for format lengths  $220 \div 3000$  mm) - single packet

L =  $400 \div 5970$  mm (for format lengths  $220 \div 6000$  mm ) - double packet