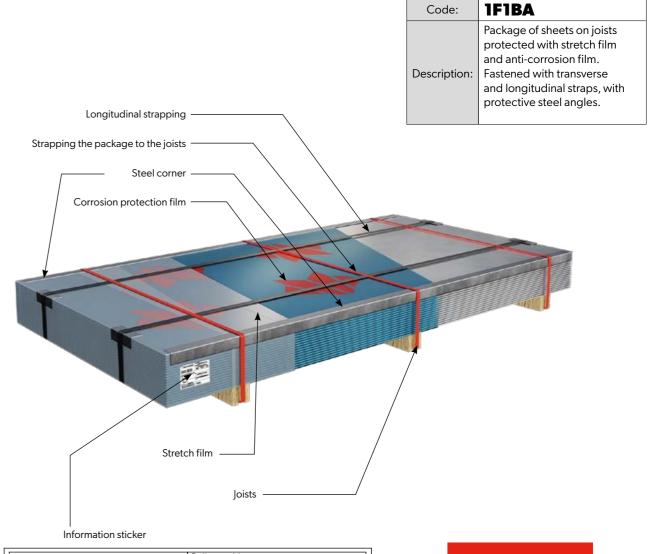

| Code:        | 1D1BA                                                                                                                                             |
|--------------|---------------------------------------------------------------------------------------------------------------------------------------------------|
| Description: | Bundle of sheets on joists<br>protected by stretch film.<br>Fastened with transverse<br>and longitudinal straps, with<br>protective steel angles. |