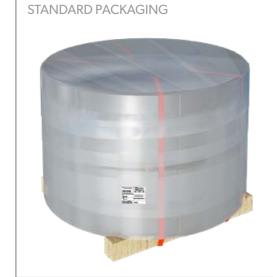

| Code:        | 211JA                                                                                                                             |
|--------------|-----------------------------------------------------------------------------------------------------------------------------------|
| Description: | Strap placed horizontally on a pallet and fastened with straps around the circumference and radially.* Protected by stretch film. |
|              | , ,                                                                                                                               |
|              |                                                                                                                                   |

| Code:        | 311JI                                                                                                                                             |
|--------------|---------------------------------------------------------------------------------------------------------------------------------------------------|
| Description: | Strap laid horizontally on a pallet with straps around the circumference and radially. Separated by separation strips. Protected by stretch film. |