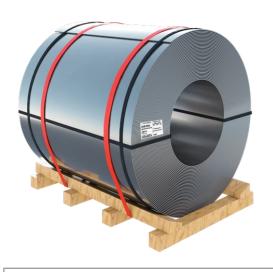

# **Horizontal strips**

| Code:        | ЗА1ЈА                                                                                                    |
|--------------|----------------------------------------------------------------------------------------------------------|
| Description: | Straps arranged horizontally on a pallet and fastened with straps around the circumference and radially. |

| Code:        | 311JA                                                                                                                                           |
|--------------|-------------------------------------------------------------------------------------------------------------------------------------------------|
| Description: | Straps arranged horizontally<br>on a pallet and fastened<br>with straps around the<br>circumference and radially.<br>Protected by stretch film. |