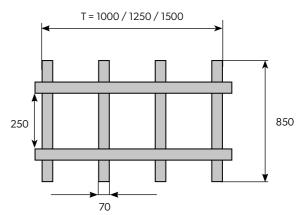

# Sheets and forms - packages on joists

|   | Code:        | 1A1BA                                                                                   |
|---|--------------|-----------------------------------------------------------------------------------------|
| [ | Description: | Bundle of sheets on joists tied<br>together with transverse and<br>longitudinal straps. |

| Code:        | 1B1BA                                                                                                                   |  |
|--------------|-------------------------------------------------------------------------------------------------------------------------|--|
| Description: | Bundle of sheets on joists<br>tied together with transverse<br>and longitudinal straps with<br>protective steel angles. |  |

| Code:        | 1D1BA                                                                                                                                             |  |
|--------------|---------------------------------------------------------------------------------------------------------------------------------------------------|--|
| Description: | Bundle of sheets on joists<br>protected by stretch film.<br>Fastened with transverse<br>and longitudinal straps, with<br>protective steel angles. |  |