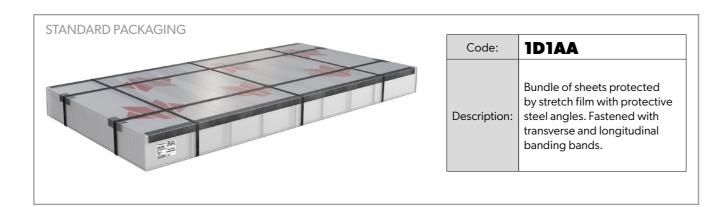

| Code:        | 1D1BA                                                                                                                                             |  |
|--------------|---------------------------------------------------------------------------------------------------------------------------------------------------|--|
| Description: | Bundle of sheets on joists<br>protected by stretch film.<br>Fastened with transverse<br>and longitudinal straps, with<br>protective steel angles. |  |