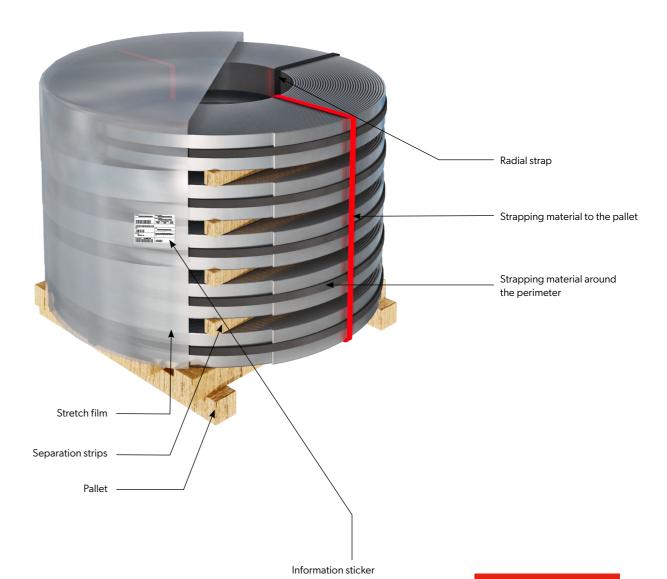

#### Information sticker

| Recipient: XXXXXXXXXXXXXXXXXXXXXXXXXXXXXXXXXXXX | Delivery address:       |                                         |               |
|-------------------------------------------------|-------------------------|-----------------------------------------|---------------|
|                                                 | Adres dostawcy:         |                                         |               |
|                                                 | QUANTITY (KG)           | GROSS WEIGHT (KG)                       | NUMBER<br>XXX |
|                                                 |                         |                                         |               |
| QUANTITY                                        | Description             |                                         |               |
|                                                 | XXXX                    | XXXXXX                                  | XX            |
| Supplier:                                       | Product specifications: | XXXXXXXXXXXXXXXXXXXXXXXXXXXXXXXXXXXXXXX | XXXXXXXXX     |
| VSS s.r.o.                                      | Date:                   |                                         |               |
| Identification No.: 123456789                   |                         |                                         |               |

# **Horizontal strips**

| Code:        | 2A1IA                                                                                                |
|--------------|------------------------------------------------------------------------------------------------------|
| Description: | Strap arranged in a horizontal axis and fastened with straps around the circumference and radially.* |

| Code:        | 2A1JA                                                                                                  |
|--------------|--------------------------------------------------------------------------------------------------------|
| Description: | Strap placed horizontally on a pallet and fastened with straps around the circumference and radially.* |

| Code:        | 211JA                                                                                                                             |  |
|--------------|-----------------------------------------------------------------------------------------------------------------------------------|--|
| Description: | Strap placed horizontally on a pallet and fastened with straps around the circumference and radially.* Protected by stretch film. |  |
|              | ,                                                                                                                                 |  |
|              |                                                                                                                                   |  |
|              |                                                                                                                                   |  |

\* with an external diameter ≤ 850 mm, we use one radial fastening strap with an outer diameter > 850 mm, we use two radial straps.

Recipient:

XXXXXXXXXXXX

Adres dostawcy:

XXXXXXXXXXXXX

QUANTITY (KG) GROSS WEIGHT (KG) NUMBER