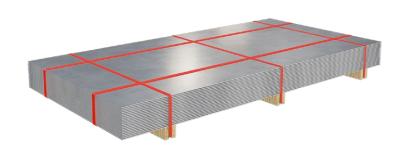

# Sheets and forms - packages on joists

|   | Code:        | 1A1BA                                                                                   |
|---|--------------|-----------------------------------------------------------------------------------------|
| [ | Description: | Bundle of sheets on joists tied<br>together with transverse and<br>longitudinal straps. |