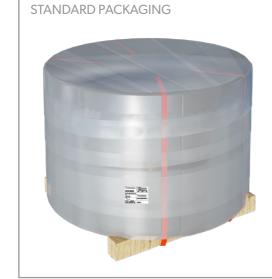

# **Vertical strips on joists**

| Code:        | 3A1KA                                                                                                     |
|--------------|-----------------------------------------------------------------------------------------------------------|
| Description: | Strap in vertical orientation on<br>the joists tied with strap around<br>the perimeter and radial straps. |

| Code:        | 3A1KI                                                                                                                      |
|--------------|----------------------------------------------------------------------------------------------------------------------------|
| Description: | Vertical orientation strips on<br>joists strapped at the perimeter<br>and radial strips separated by<br>separation strips. |

| Code:        | 311KI                                                                                                                                                    |
|--------------|----------------------------------------------------------------------------------------------------------------------------------------------------------|
| Description: | Vertical orientation strips on<br>joists strapped at the perimeter<br>and radial strips separated by<br>separation strips. Protected by<br>stretch film. |
|              |                                                                                                                                                          |