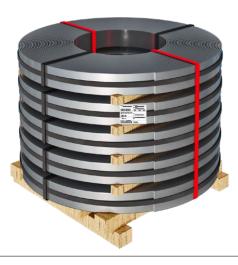

| Code:        | 3A1LI                                                                                                                                              |
|--------------|----------------------------------------------------------------------------------------------------------------------------------------------------|
| Description: | Straps in vertical orientation on<br>a pallet bound together with<br>circumferential straps and radial<br>straps with wooden separation<br>strips. |

| Code:        | 311LI                                                                                                                                                                            |
|--------------|----------------------------------------------------------------------------------------------------------------------------------------------------------------------------------|
| Description: | Straps in vertical orientation on<br>a pallet bound together with<br>circumferential straps and radial<br>straps with wooden separation<br>strips.<br>Protected by stretch film. |