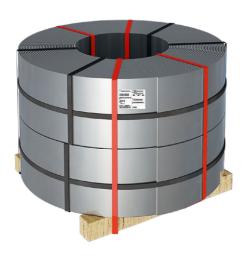

# **Horizontal strips**

| Code:        | ЗА1ЈА                                                                                                    |
|--------------|----------------------------------------------------------------------------------------------------------|
| Description: | Straps arranged horizontally on a pallet and fastened with straps around the circumference and radially. |

| Code:        | 3A1JI                                                                                                                  |
|--------------|------------------------------------------------------------------------------------------------------------------------|
| Description: | Strap laid horizontally on a pallet with straps around the circumference and radially. Separated by separation strips. |