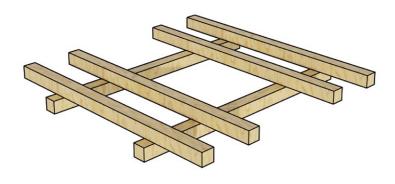

# Sheets and forms - packages on joists

|   | Code:        | 1A1BA                                                                                   |
|---|--------------|-----------------------------------------------------------------------------------------|
| [ | Description: | Bundle of sheets on joists tied<br>together with transverse and<br>longitudinal straps. |

| Code:        | 1B1BA                                                                                                                   |  |
|--------------|-------------------------------------------------------------------------------------------------------------------------|--|
| Description: | Bundle of sheets on joists<br>tied together with transverse<br>and longitudinal straps with<br>protective steel angles. |  |

| Code:        | 1D1BA                                                                                                                                             |  |
|--------------|---------------------------------------------------------------------------------------------------------------------------------------------------|--|
| Description: | Bundle of sheets on joists<br>protected by stretch film.<br>Fastened with transverse<br>and longitudinal straps, with<br>protective steel angles. |  |