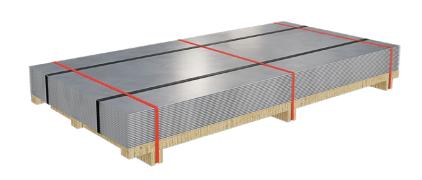

# Sheets and forms - packs on pallet

| Code:        | 1A1DA                                                                                      |
|--------------|--------------------------------------------------------------------------------------------|
| Description: | Bundle of sheets on a pallet<br>bound together with transverse<br>and longitudinal straps. |