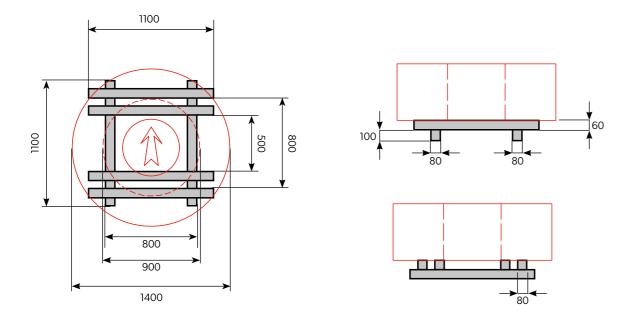

LLETS FOR SHEETS**



Pallet dimensions (ranges):

 $T = 400 \div 1620 \text{ mm}$  (for format widths  $200 \div 1650 \text{ mm}$ )

L =  $400 \div 2970$  mm (for format lengths  $220 \div 3000$  mm) - single packet

L =  $400 \div 5970$  mm (for format lengths  $220 \div 6000$  mm ) - double packet

#### PALLET FOR COILS







A - without specification of type of construction

Z - special arrangement - type of construction as

I - single coils or strap coils separated by dividers

Z - special arrangement - type of construction as agreed with the customer

#### 4.1.3 X3 - Binding strap type

- 1 sealed with coated steel binding strap
- 2 sealed with PET strap
- 0 as agreed with the customer



#### PALLETS FOR STRAPS



#### Pallets for straps with a slot diameter of 900 mm to 1400 mm.



### Pallets for straps with a slot diameter of 1400 mm to 1700 mm.



#### Pallets for straps with a slot diameter of 1700 mm to 2000 mm.



### **VCI film with LDPE inhibitor**

Flat sheets can be protected with VCI film with LDPE inhibitor. This is an anti-corrosion film dedicated to protecting materials exposed to corrosion or moisture during transport and storage. The film's durability is:

- antistatic properties: 9 months
- VCI inhibitor: 12 months provided that storage conditions are observed.

Kmetova 26, 040 01 Kosice

VSS s.r.o.

www.vss.sk



# **Security films (coated sheets)**

In order to protect the sheet metal on request, it is coated with a protective film. As a standard, we use a film of an individually selected composition as a result of tests for the respective sheet