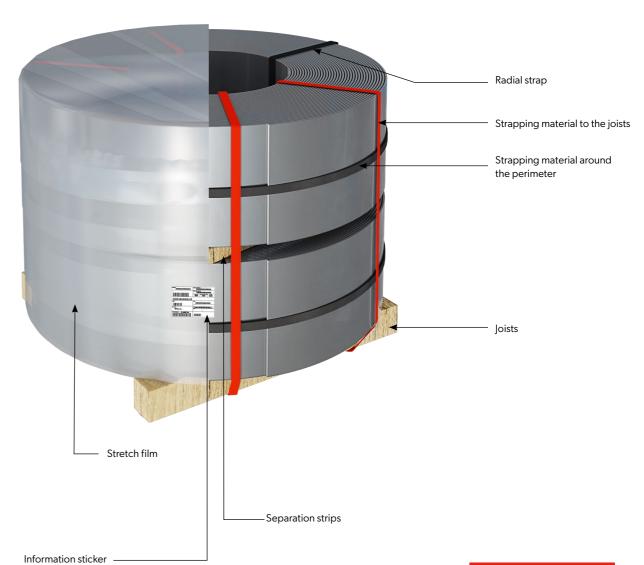

# **Vertical strips on joists**

| Code:        | 3A1KA                                                                                                     |
|--------------|-----------------------------------------------------------------------------------------------------------|
| Description: | Strap in vertical orientation on<br>the joists tied with strap around<br>the perimeter and radial straps. |

| Code:        | 3A1KI                                                                                                                      |
|--------------|----------------------------------------------------------------------------------------------------------------------------|
| Description: | Vertical orientation strips on<br>joists strapped at the perimeter<br>and radial strips separated by<br>separation strips. |

| Code:        | 311KI                                                                                                                                                    |
|--------------|----------------------------------------------------------------------------------------------------------------------------------------------------------|
| Description: | Vertical orientation strips on<br>joists strapped at the perimeter<br>and radial strips separated by<br>separation strips. Protected by<br>stretch film. |
|              |                                                                                                                                                          |