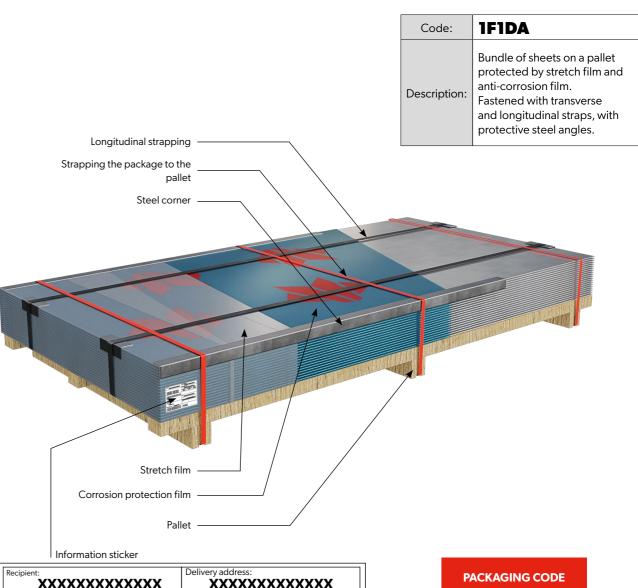

| Code:        | 1D1DA                                                                                                                                               |
|--------------|-----------------------------------------------------------------------------------------------------------------------------------------------------|
| Description: | Bundle of sheets on a pallet<br>protected by stretch film.<br>Fastened with transverse<br>and longitudinal straps, with<br>protective steel angles. |