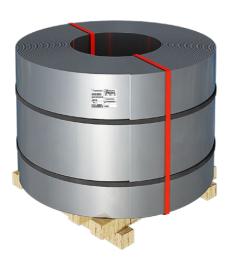

# Straps vertically stacked on a pallet

| Code:        | 2A1LA                                                                                                       |
|--------------|-------------------------------------------------------------------------------------------------------------|
| Description: | Strap in vertical orientation on<br>a pallet bound with strap<br>around the perimeter and radial<br>straps. |