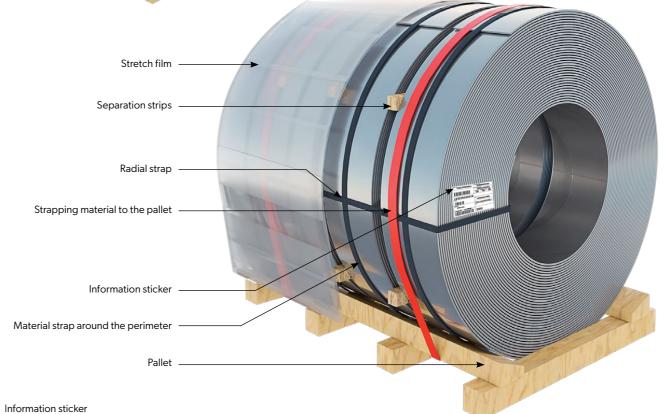

#### Information sticker

| Recipient: XXXXXXXXXXXXXXXXXXXXXXXXXXXXXXXXXXXX | Delivery address:       |                                         |               |
|-------------------------------------------------|-------------------------|-----------------------------------------|---------------|
|                                                 | Adres dostawcy:         |                                         |               |
|                                                 | QUANTITY (KG)           | GROSS WEIGHT (KG)                       | NUMBER<br>XXX |
|                                                 |                         |                                         |               |
| QUANTITY                                        | Description             |                                         |               |
|                                                 | XXXX                    | XXXXXX                                  | XX            |
| Supplier:                                       | Product specifications: | XXXXXXXXXXXXXXXXXXXXXXXXXXXXXXXXXXXXXXX | XXXXXXXXX     |
| VSS s.r.o.                                      | Date:                   |                                         |               |
| Identification No.: 123456789                   |                         |                                         |               |

# **Horizontal strips**

| Code:        | 2A1IA                                                                                                |
|--------------|------------------------------------------------------------------------------------------------------|
| Description: | Strap arranged in a horizontal axis and fastened with straps around the circumference and radially.* |

| Code:        | 2A1JA                                                                                                  |
|--------------|--------------------------------------------------------------------------------------------------------|
| Description: | Strap placed horizontally on a pallet and fastened with straps around the circumference and radially.* |

| Code:        | 211JA                                                                                                                             |  |
|--------------|-----------------------------------------------------------------------------------------------------------------------------------|--|
| Description: | Strap placed horizontally on a pallet and fastened with straps around the circumference and radially.* Protected by stretch film. |  |
|              | ,                                                                                                                                 |  |
|              |                                                                                                                                   |  |
|              |                                                                                                                                   |  |

\* with an external diameter ≤ 850 mm, we use one radial fastening strap with an outer diameter > 850 mm, we use two radial straps.

Recipient:

XXXXXXXXXXXX

Adres dostawcy:

XXXXXXXXXXXXX

QUANTITY (KG) GROSS WEIGHT (KG) NUMBER