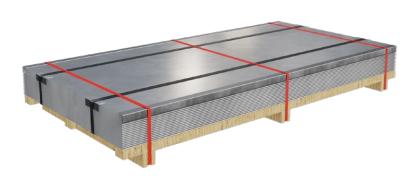

| Code:        | 1B1DA                                                                                                                       |
|--------------|-----------------------------------------------------------------------------------------------------------------------------|
| Description: | Bundle of sheets on a pallet<br>bound together with transverse<br>and longitudinal strips, with<br>protective steel angles. |