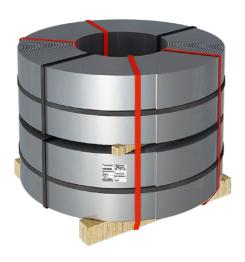

# **Horizontal strips**

| Code:        | ЗА1ЈА                                                                                                    |
|--------------|----------------------------------------------------------------------------------------------------------|
| Description: | Straps arranged horizontally on a pallet and fastened with straps around the circumference and radially. |

| Code:        | 3A1JI                                                                                                                  |
|--------------|------------------------------------------------------------------------------------------------------------------------|
| Description: | Strap laid horizontally on a pallet with straps around the circumference and radially. Separated by separation strips. |