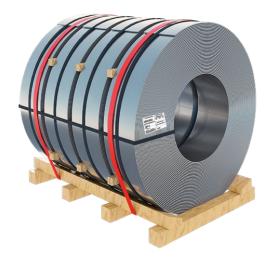

# **Horizontal strips**

| Code:        | ЗА1ЈА                                                                                                    |
|--------------|----------------------------------------------------------------------------------------------------------|
| Description: | Straps arranged horizontally on a pallet and fastened with straps around the circumference and radially. |

| Code:        | 311JA                                                                                                                                           |
|--------------|-------------------------------------------------------------------------------------------------------------------------------------------------|
| Description: | Straps arranged horizontally<br>on a pallet and fastened<br>with straps around the<br>circumference and radially.<br>Protected by stretch film. |