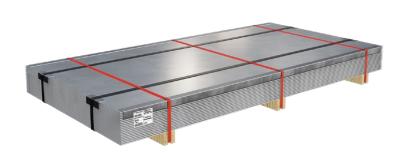

| Code:        | 1B1BA                                                                                                                   |  |
|--------------|-------------------------------------------------------------------------------------------------------------------------|--|
| Description: | Bundle of sheets on joists<br>tied together with transverse<br>and longitudinal straps with<br>protective steel angles. |  |