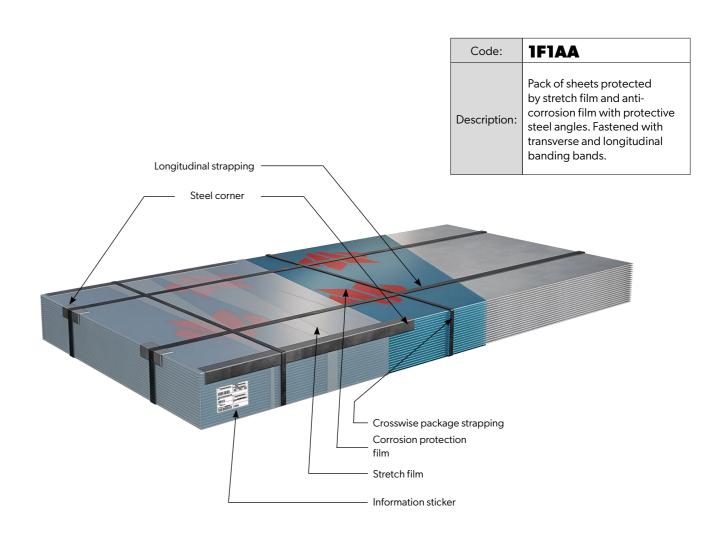

| Code:        | 1D1DA                                                                                                                                               |
|--------------|-----------------------------------------------------------------------------------------------------------------------------------------------------|
| Description: | Bundle of sheets on a pallet<br>protected by stretch film.<br>Fastened with transverse<br>and longitudinal straps, with<br>protective steel angles. |