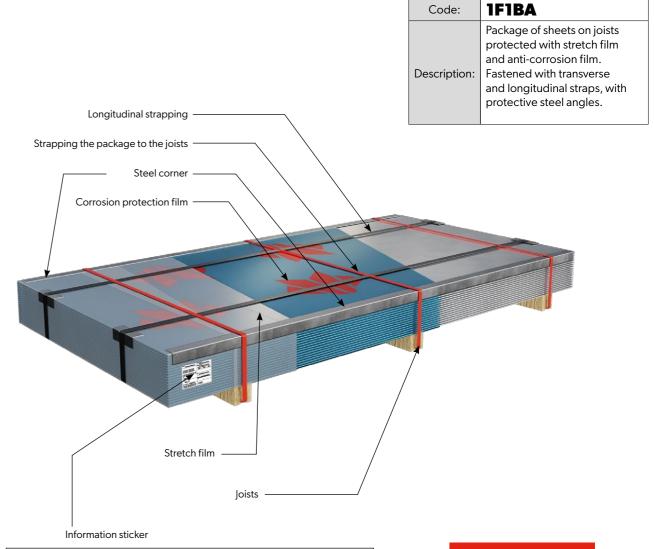

| Code:        | 1D1BA                                                                                                                                             |  |
|--------------|---------------------------------------------------------------------------------------------------------------------------------------------------|--|
| Description: | Bundle of sheets on joists<br>protected by stretch film.<br>Fastened with transverse<br>and longitudinal straps, with<br>protective steel angles. |  |