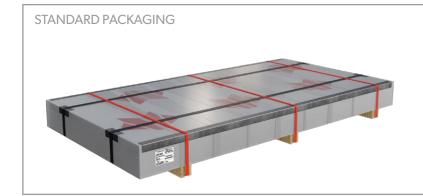

| Code:        | 1D1BA                                                                                                                                             |  |
|--------------|---------------------------------------------------------------------------------------------------------------------------------------------------|--|
| Description: | Bundle of sheets on joists<br>protected by stretch film.<br>Fastened with transverse<br>and longitudinal straps, with<br>protective steel angles. |  |