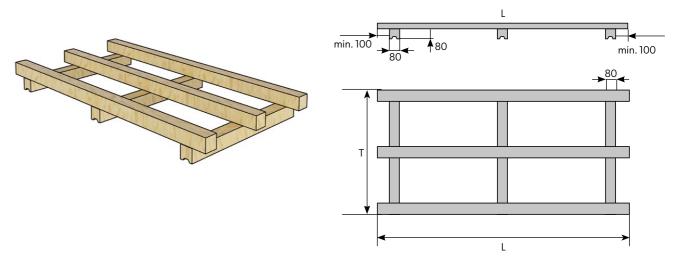

#### **PALLETS FOR SHEETS**

Pallet dimensions (ranges):

 $T = 400 \div 1620 \text{ mm}$  (for format widths  $200 \div 1650 \text{ mm}$ )

L =  $400 \div 2970$  mm (for format lengths  $220 \div 3000$  mm) - single packet

L =  $400 \div 5970$  mm (for format lengths  $220 \div 6000$  mm ) - double packet