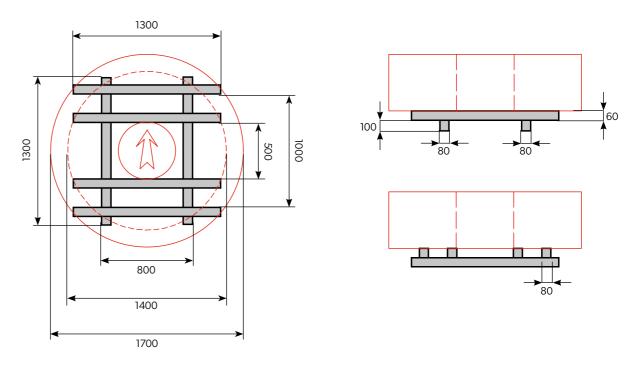

\text{ mm}$  (for format widths  $200 \div 1650 \text{ mm}$ )

L =  $400 \div 2970$  mm (for format lengths  $220 \div 3000$  mm) - single packet

L =  $400 \div 5970$  mm (for format lengths  $220 \div 6000$  mm ) - double packet

#### PALLET FOR COILS







A - without specification of type of construction

Z - special arrangement - type of construction as

I - single coils or strap coils separated by dividers

Z - special arrangement - type of construction as agreed with the customer

#### 4.1.3 X3 - Binding strap type

- 1 sealed with coated steel binding strap
- 2 sealed with PET strap
- 0 as agreed with the customer



#### PALLETS FOR STRAPS



#### Pallets for straps with a slot diameter of 900 mm to 1400 mm.



### Pallets for straps with a slot diameter of 1400 mm to 1700 mm.



#### Pallets for straps with a slot diameter of 1700 mm to 2000 mm.



### **VCI film with LDPE inhibitor**

Flat sheets can be protected with VCI film with LDPE inhibitor. This is an anti-corrosion film dedicated to protecting materials exposed to corrosion or moisture during transport and storage. The film's durability is:

- antistatic properties: 9 months
- VCI inhibitor: 12 months provided that storage conditions are observed.

Kmetova 26, 040 01 Kosice

VSS s.r.o.

www.vss.sk



# **Security films (coated sheets)**

In order to protect the sheet metal on request, it is coated with a protective film. As a standard, we use a film of an individually selected composition as a result of tests for the respective sheet metal coating: the type and thickness of the adhesive layer and the fi