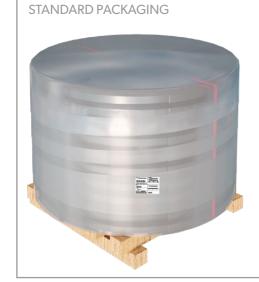

| Code:        | 211JA                                                                                                                             |  |
|--------------|-----------------------------------------------------------------------------------------------------------------------------------|--|
| Description: | Strap placed horizontally on a pallet and fastened with straps around the circumference and radially.* Protected by stretch film. |  |
|              | ,                                                                                                                                 |  |
|              |                                                                                                                                   |  |
|              |                                                                                                                                   |  |