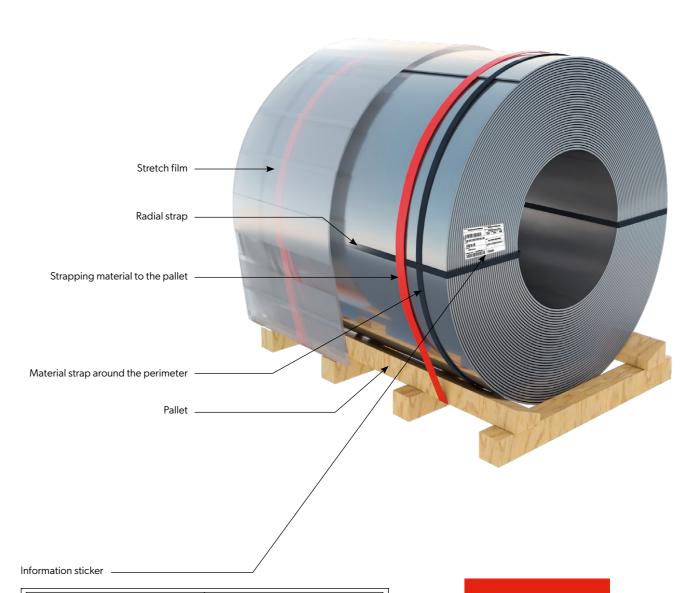

# **Horizontal strips**

| Code:        | 2A1IA                                                                                                |
|--------------|------------------------------------------------------------------------------------------------------|
| Description: | Strap arranged in a horizontal axis and fastened with straps around the circumference and radially.* |

| Code:        | 2A1JA                                                                                                  |
|--------------|--------------------------------------------------------------------------------------------------------|
| Description: | Strap placed horizontally on a pallet and fastened with straps around the circumference and radially.* |

| Code:        | 211JA                                                                                                                             |  |
|--------------|-----------------------------------------------------------------------------------------------------------------------------------|--|
| Description: | Strap placed horizontally on a pallet and fastened with straps around the circumference and radially.* Protected by stretch film. |  |
|              | ,                                                                                                                                 |  |
|              |                                                                                                                                   |  |
|              |                                                                                                                                   |  |

\* with an external diameter ≤ 850 mm, we use one radial fastening strap with an outer diameter > 850 mm, we use two radial straps.

Recipient:

XXXXXXXXXXXX

Adres dostawcy:

XXXXXXXXXXXXX

QUANTITY (KG) GROSS WEIGHT (KG) NUMBER