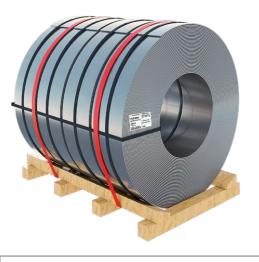

# **Horizontal strips**

| Code:        | ЗА1ЈА                                                                                                    |
|--------------|----------------------------------------------------------------------------------------------------------|
| Description: | Straps arranged horizontally on a pallet and fastened with straps around the circumference and radially. |

| Code:        | 311JA                                                                                                                                           |
|--------------|-------------------------------------------------------------------------------------------------------------------------------------------------|
| Description: | Straps arranged horizontally<br>on a pallet and fastened<br>with straps around the<br>circumference and radially.<br>Protected by stretch film. |