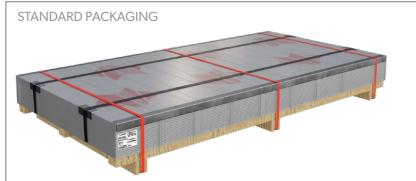

| Code:        | 1D1DA                                                                                                                                               |
|--------------|-----------------------------------------------------------------------------------------------------------------------------------------------------|
| Description: | Bundle of sheets on a pallet<br>protected by stretch film.<br>Fastened with transverse<br>and longitudinal straps, with<br>protective steel angles. |