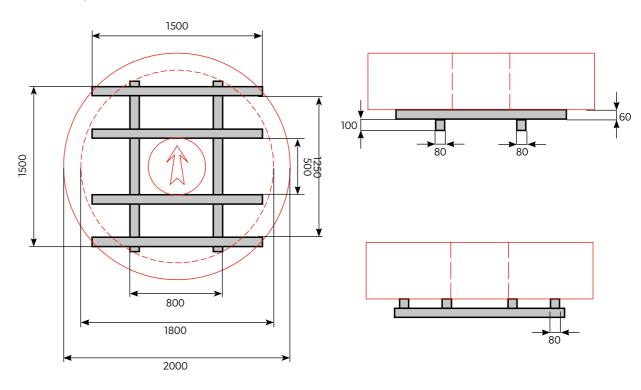

00 \div 2970$  mm (for format lengths  $220 \div 3000$  mm) - single packet

L =  $400 \div 5970$  mm (for format lengths  $220 \div 6000$  mm ) - double packet

#### PALLET FOR COILS







A - without specification of type of construction

Z - special arrangement - type of construction as

I - single coils or strap coils separated by dividers

Z - special arrangement - type of construction as agreed with the customer

#### 4.1.3 X3 - Binding strap type

- 1 sealed with coated steel binding strap
- 2 sealed with PET strap
- 0 as agreed with the customer



#### PALLETS FOR STRAPS



#### Pallets for straps with a slot diameter of 900 mm to 1400 mm.



### Pallets for straps with a slot diameter of 1400 mm to 1700 mm.



#### Pallets for straps with a slot diameter of 1700 mm to 2000 mm.



### **VCI film with LDPE inhibitor**

Flat sheets can be protected with VCI film with LDPE inhibitor. This is an anti-corrosion film dedicated to protecting materials exposed to corrosion or moisture during transport and storage. The film's durability is:

- antistatic properties: 9 months
- VCI inhibitor: 12 months provided that storage conditions are observed.

Kmetova 26, 040 01 Kosice

VSS s.r.o.

www.vss.sk



# **Security films (coated sheets)**

In order to protect the sheet metal on request, it is coated with a protective film. As a standard, we use a film of an individually selected composition as a result of tests for the respective sheet metal coating: the type and thickness of the adhesive layer and the film were determined in such a way as to ensure adequate adhesion and not