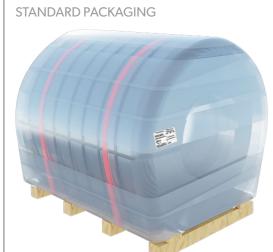

| Code:        | 211JA                                                                                                                             |  |
|--------------|-----------------------------------------------------------------------------------------------------------------------------------|--|
| Description: | Strap placed horizontally on a pallet and fastened with straps around the circumference and radially.* Protected by stretch film. |  |
|              | ,                                                                                                                                 |  |
|              |                                                                                                                                   |  |
|              |                                                                                                                                   |  |