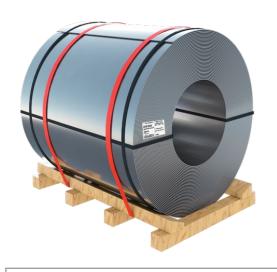

| Code:        | 1B1DA                                                                                                                       |
|--------------|-----------------------------------------------------------------------------------------------------------------------------|
| Description: | Bundle of sheets on a pallet<br>bound together with transverse<br>and longitudinal strips, with<br>protective steel angles. |