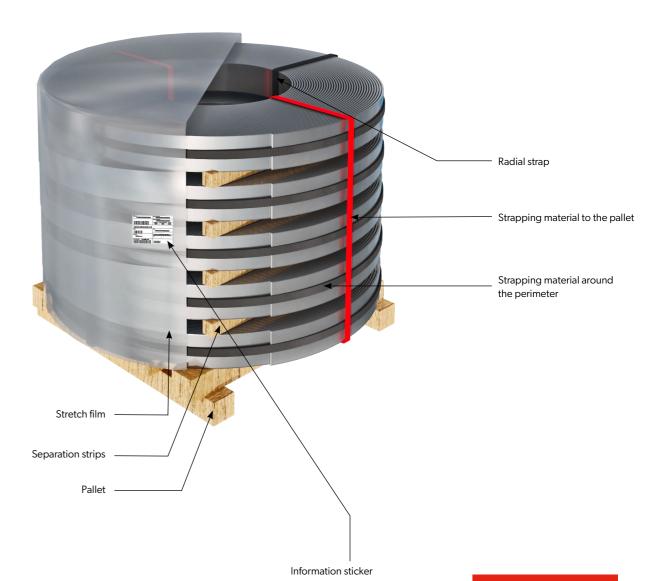

## **Horizontal strips**

| Code:        | 2A1IA                                                                                                |
|--------------|------------------------------------------------------------------------------------------------------|
| Description: | Strap arranged in a horizontal axis and fastened with straps around the circumference and radially.* |

| Code:        | 2A1JA                                                                                                  |
|--------------|--------------------------------------------------------------------------------------------------------|
| Description: | Strap placed horizontally on a pallet and fastened with straps around the circumference and radially.* |

| Code:        | 211JA                                                                                                                             |
|--------------|-----------------------------------------------------------------------------------------------------------------------------------|
| Description: | Strap placed horizontally on a pallet and fastened with straps around the circumference and radially.* Protected by stretch film. |
|              |                                                                                                                                   |
|              |                                                                                                                                   |

 $^\star$  with an external diameter  $\leq 850$  mm, we use one radial fastening strap with an outer diameter > 850 mm, we use two radial straps.

PACKAGING CODE

| Recipient:                    | Delivery addre          | ss:<br><b>XXXXXXX</b>                   | xxx           |
|-------------------------------|-------------------------|-----------------------------------------|---------------|
|                               | Adres dostawcy:         |                                         |               |
|                               | QUANTITY (KG)           | GROSS WEIGHT (KG)                       | NUMBER<br>XXX |
|                               |                         |                                         |               |
| QUANTITY                      | Description             |                                         |               |
|                               | XXXX                    | XXXXXX                                  | XX            |
|                               |                         |                                         |               |
| Supplier:                     | Product specifications: | XXXXXXXXXXXXXXXXXXXXXXXXXXXXXXXXXXXXXXX | XXXXXXXXXX    |
| VSS s.r.o.                    | Date:                   |                                         |               |
| Identification No.: 123456789 |                         | <u> </u>                                |               |

#### Information sticker

| Recipient:                    | Delivery address:       |                                         |               |
|-------------------------------|-------------------------|-----------------------------------------|---------------|
|                               | Adres dostawo           | XXXXXXXX                                | XXX           |
|                               | QUANTITY (KG)           | GROSS WEIGHT (KG)                       | NUMBER<br>XXX |
|                               |                         |                                         |               |
| QUANTITY                      | Description             |                                         |               |
|                               | XXXXXXXXXXXX            |                                         |               |
| Supplier:                     | Product specifications: | XXXXXXXXXXXXXXXXXXXXXXXXXXXXXXXXXXXXXXX | XXXXXXXXX     |
| VSS s.r.o.                    | Date:                   |                                         |               |
| Identification No.: 123456789 |                         |                                         |               |