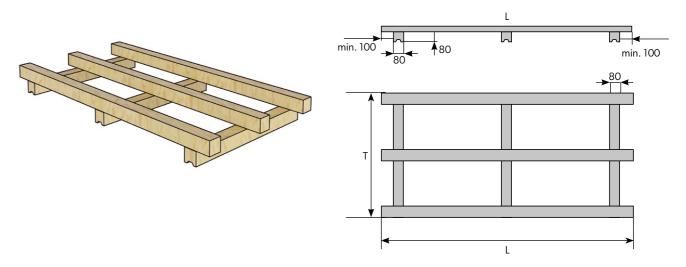

#### **PALLETS FOR SHEETS**

Pallet dimensions (ranges):

 $T = 400 \div 1620 \text{ mm}$  (for format widths  $200 \div 1650 \text{ mm}$ )

 $L = 400 \div 2970 \text{ mm}$  (for format lengths  $220 \div 3000 \text{ mm}$ ) - single packet  $L = 400 \div 5970 \text{ mm}$  (for format lengths  $220 \div 6000 \text{ mm}$ ) - double packet