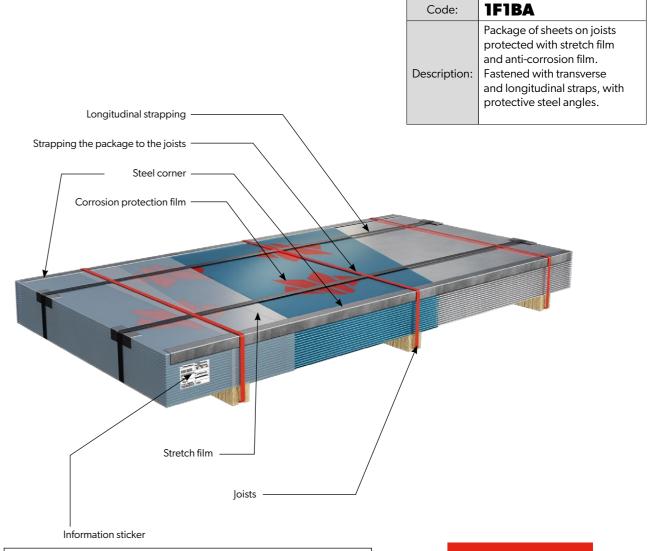

| Code:        | 1D1BA                                                                                                                                             |
|--------------|---------------------------------------------------------------------------------------------------------------------------------------------------|
| Description: | Bundle of sheets on joists<br>protected by stretch film.<br>Fastened with transverse<br>and longitudinal straps, with<br>protective steel angles. |