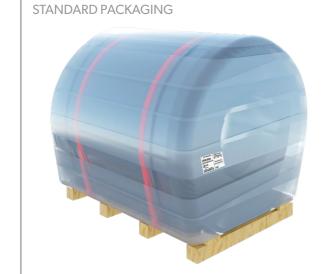

| Code:        | 1D1BA                                                                                                                                             |
|--------------|---------------------------------------------------------------------------------------------------------------------------------------------------|
| Description: | Bundle of sheets on joists<br>protected by stretch film.<br>Fastened with transverse<br>and longitudinal straps, with<br>protective steel angles. |