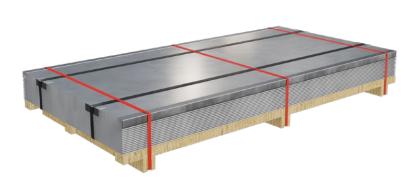

| Code:        | 1B1AA                                                                                                      |
|--------------|------------------------------------------------------------------------------------------------------------|
| Description: | A packet of sheets with protective steel angles bound together with transverse and longitudinal strapping. |