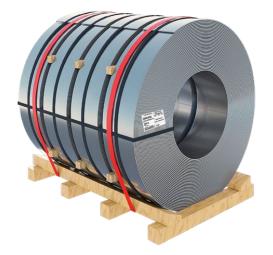

### **Horizontal strips**

| Code:        | ЗА1ЈА                                                                                                    |
|--------------|----------------------------------------------------------------------------------------------------------|
| Description: | Straps arranged horizontally on a pallet and fastened with straps around the circumference and radially. |

| Code:        | 311JA                                                                                                                                           |
|--------------|-------------------------------------------------------------------------------------------------------------------------------------------------|
| Description: | Straps arranged horizontally<br>on a pallet and fastened<br>with straps around the<br>circumference and radially.<br>Protected by stretch film. |
|              |                                                                                                                                                 |

| Code:        | 3A1JI                                                                                                                  |
|--------------|------------------------------------------------------------------------------------------------------------------------|
| Description: | Strap laid horizontally on a pallet with straps around the circumference and radially. Separated by separation strips. |