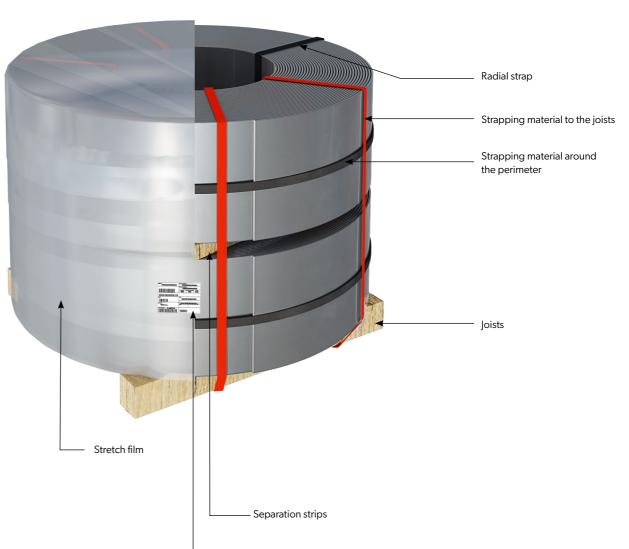

### **Horizontal strips**

| Code:        | ЗА1ЈА                                                                                                    |
|--------------|----------------------------------------------------------------------------------------------------------|
| Description: | Straps arranged horizontally on a pallet and fastened with straps around the circumference and radially. |

| Code:        | 311JA                                                                                                                                           |
|--------------|-------------------------------------------------------------------------------------------------------------------------------------------------|
| Description: | Straps arranged horizontally<br>on a pallet and fastened<br>with straps around the<br>circumference and radially.<br>Protected by stretch film. |
|              |                                                                                                                                                 |

| Code:        | 3A1JI                                                                                                                  |
|--------------|------------------------------------------------------------------------------------------------------------------------|
| Description: | Strap laid horizontally on a pallet with straps around the circumference and radially. Separated by separation strips. |