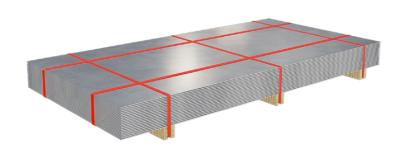

## Sheets and forms - packages on joists

| Code:        | 1A1BA                                                                             |
|--------------|-----------------------------------------------------------------------------------|
| Description: | Bundle of sheets on joists tied together with transverse and longitudinal straps. |