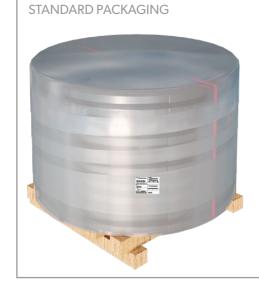

| Code:        | 211JA                                                                                                                             |
|--------------|-----------------------------------------------------------------------------------------------------------------------------------|
| Description: | Strap placed horizontally on a pallet and fastened with straps around the circumference and radially.* Protected by stretch film. |
|              |                                                                                                                                   |
|              |                                                                                                                                   |

| Code:        | 311JA                                                                                                                                           |
|--------------|-------------------------------------------------------------------------------------------------------------------------------------------------|
| Description: | Straps arranged horizontally<br>on a pallet and fastened<br>with straps around the<br>circumference and radially.<br>Protected by stretch film. |
|              |                                                                                                                                                 |

| Description: and radial strips separated by   | Code:        | 311KI                                                                                                 |
|-----------------------------------------------|--------------|-------------------------------------------------------------------------------------------------------|
| separation strips. Protected by stretch film. | Description: | joists strapped at the perimeter<br>and radial strips separated by<br>separation strips. Protected by |

| Code:        | 311LI                                                                                                                                                                            |
|--------------|----------------------------------------------------------------------------------------------------------------------------------------------------------------------------------|
| Description: | Straps in vertical orientation on<br>a pallet bound together with<br>circumferential straps and radial<br>straps with wooden separation<br>strips.<br>Protected by stretch film. |