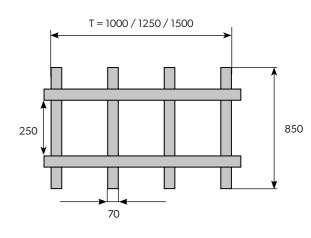

#### **PALLETS FOR SHEETS**

Pallet dimensions (ranges):

 $T = 400 \div 1620 \text{ mm}$  (for format widths  $200 \div 1650 \text{ mm}$ )

 $L = 400 \div 2970 \text{ mm}$  (for format lengths  $220 \div 3000 \text{ mm}$ ) - single packet  $L = 400 \div 5970 \text{ mm}$  (for format lengths  $220 \div 6000 \text{ mm}$ ) - double packet