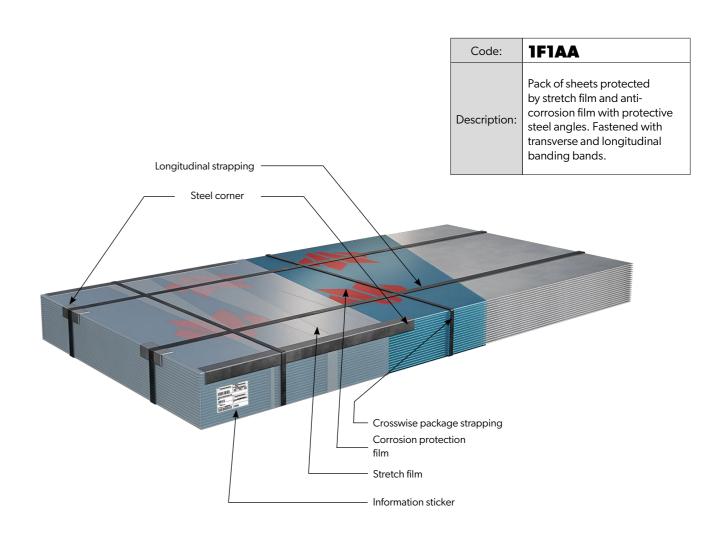

| Code:        | 1B1AA                                                                                                      |
|--------------|------------------------------------------------------------------------------------------------------------|
| Description: | A packet of sheets with protective steel angles bound together with transverse and longitudinal strapping. |