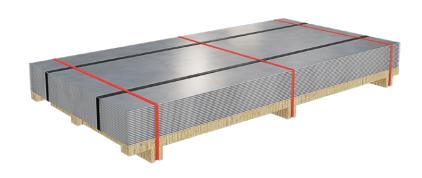

## Sheets and forms - packages on joists

| Code:        | 1A1BA                                                                             |
|--------------|-----------------------------------------------------------------------------------|
| Description: | Bundle of sheets on joists tied together with transverse and longitudinal straps. |

| Code:        | 1B1BA                                                                                                                   |
|--------------|-------------------------------------------------------------------------------------------------------------------------|
| Description: | Bundle of sheets on joists<br>tied together with transverse<br>and longitudinal straps with<br>protective steel angles. |