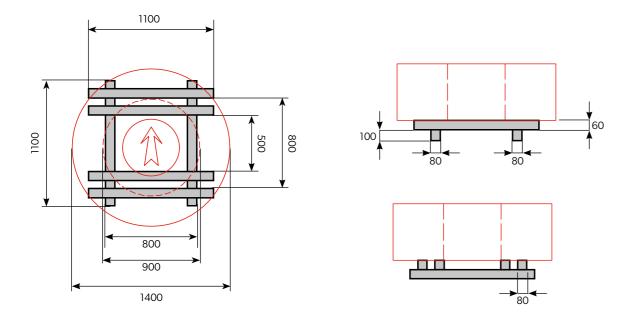

depending on the length of the sheets and the

Z - special arrangement - type of construction as

#### 2XXXX - For coils or straps

A - without specification of type of construction

I - single coils or strap coils separated by dividers

Z - special arrangement - type of construction as agreed with the customer

### **Pallets**

#### **PALLETS FOR SHEETS**



Pallet dimensions (ranges):

 $T = 400 \div 1620 \text{ mm}$  (for format widths  $200 \div 1650 \text{ mm}$ )

 $L = 400 \div 2970 \text{ mm}$  (for format lengths  $220 \div 3000 \text{ mm}$ ) - single packet  $L = 400 \div 5970 \text{ mm}$  (for format lengths  $220 \div 6000 \text{ mm}$ ) - double packet

#### **PALLET FOR COILS**







#### PALLETS FOR STRAPS



### Pallets for straps with a slot diameter of 900 mm to 1400 mm.



#### Pallets for straps with a slot diameter of 1400 mm to 1700 mm.



#### Pallets for straps with a slot diameter of 1700 mm to 2000 mm.



### **VCI film with LDPE inhibitor**

Flat sheets can be protected with VCI film with LDPE inhibitor. This is an anti-corrosion film dedicated to protecting materials exposed to corrosion or moisture during transport and storage. The film's durability is:

- antistatic properties: 9 months
- VCI inhibitor: 12 months provided that storage conditions are observed.

### **Security films (coated sheets)**

In order to protect the sheet metal on request, it is coated with a protective film. As a standard, we use a film of an individually selected composition as a result of tests for the respective sheet metal coating: the type and thickness of the adhes