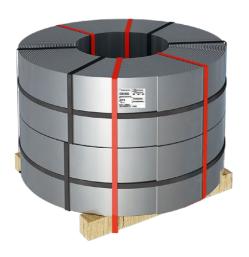

### **Horizontal strips**

| Code:        | ЗА1ЈА                                                                                                    |
|--------------|----------------------------------------------------------------------------------------------------------|
| Description: | Straps arranged horizontally on a pallet and fastened with straps around the circumference and radially. |

| Code:        | 311JA                                                                                                                                           |
|--------------|-------------------------------------------------------------------------------------------------------------------------------------------------|
| Description: | Straps arranged horizontally<br>on a pallet and fastened<br>with straps around the<br>circumference and radially.<br>Protected by stretch film. |
|              |                                                                                                                                                 |