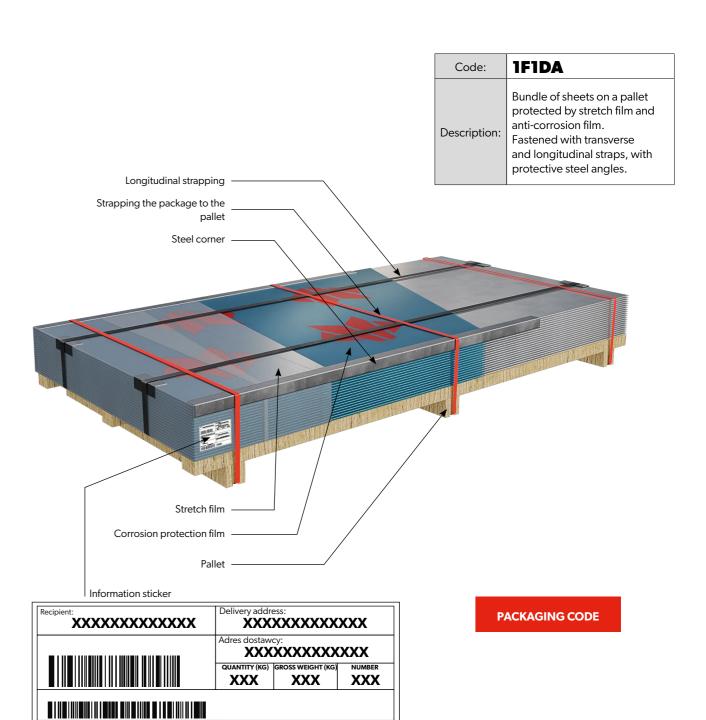

| Code:        | 1D1DA                                                                                                                                               |
|--------------|-----------------------------------------------------------------------------------------------------------------------------------------------------|
| Description: | Bundle of sheets on a pallet<br>protected by stretch film.<br>Fastened with transverse<br>and longitudinal straps, with<br>protective steel angles. |