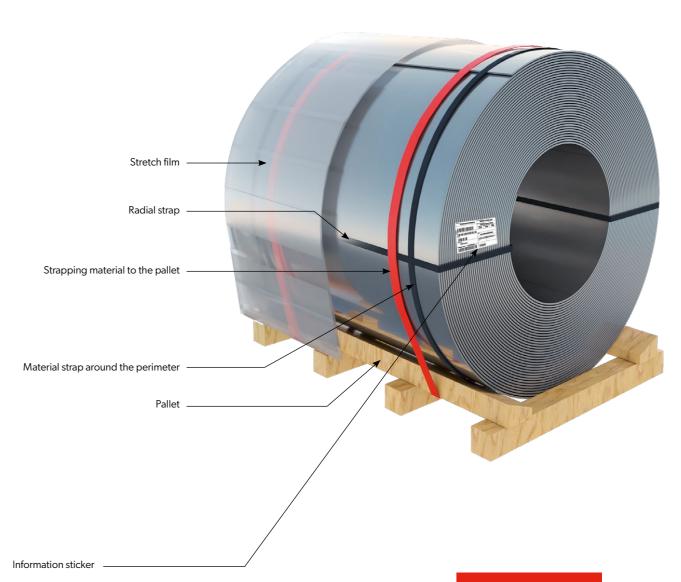

### **Horizontal strips**

| Code:        | ЗА1ЈА                                                                                                    |
|--------------|----------------------------------------------------------------------------------------------------------|
| Description: | Straps arranged horizontally on a pallet and fastened with straps around the circumference and radially. |

| Code:        | 311JA                                                                                                                                           |
|--------------|-------------------------------------------------------------------------------------------------------------------------------------------------|
| Description: | Straps arranged horizontally<br>on a pallet and fastened<br>with straps around the<br>circumference and radially.<br>Protected by stretch film. |
|              |                                                                                                                                                 |

| Code:        | 3A1JI                                                                                                                  |
|--------------|------------------------------------------------------------------------------------------------------------------------|
| Description: | Strap laid horizontally on a pallet with straps around the circumference and radially. Separated by separation strips. |