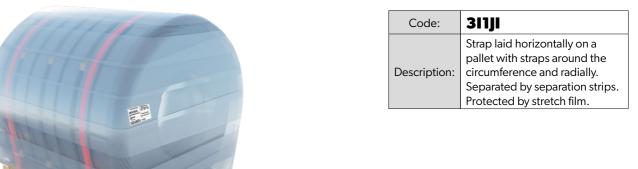

| Code:        | 3A1JI                                                                                                                  |
|--------------|------------------------------------------------------------------------------------------------------------------------|
| Description: | Strap laid horizontally on a pallet with straps around the circumference and radially. Separated by separation strips. |