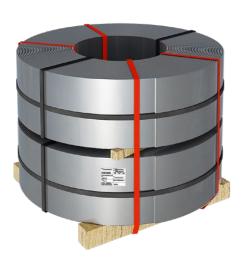

### **Horizontal strips**

| Code:        | ЗА1ЈА                                                                                                    |
|--------------|----------------------------------------------------------------------------------------------------------|
| Description: | Straps arranged horizontally on a pallet and fastened with straps around the circumference and radially. |

| Code:        | 311JA                                                                                                                                           |
|--------------|-------------------------------------------------------------------------------------------------------------------------------------------------|
| Description: | Straps arranged horizontally<br>on a pallet and fastened<br>with straps around the<br>circumference and radially.<br>Protected by stretch film. |
|              |                                                                                                                                                 |

| Code:        | 3A1JI                                                                                                                  |
|--------------|------------------------------------------------------------------------------------------------------------------------|
| Description: | Strap laid horizontally on a pallet with straps around the circumference and radially. Separated by separation strips. |