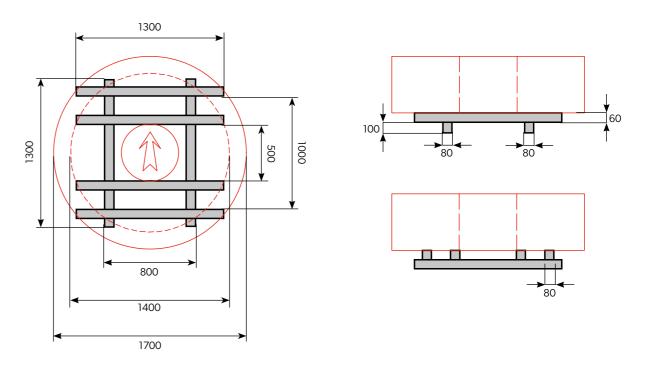

- type of construction as

#### 2XXXX - For coils or straps

A - without specification of type of construction

I - single coils or strap coils separated by dividers

Z - special arrangement - type of construction as agreed with the customer

### **Pallets**

#### **PALLETS FOR SHEETS**



Pallet dimensions (ranges):

 $T = 400 \div 1620 \text{ mm}$  (for format widths  $200 \div 1650 \text{ mm}$ )

 $L = 400 \div 2970 \text{ mm}$  (for format lengths  $220 \div 3000 \text{ mm}$ ) - single packet  $L = 400 \div 5970 \text{ mm}$  (for format lengths  $220 \div 6000 \text{ mm}$ ) - double packet

#### **PALLET FOR COILS**







#### PALLETS FOR STRAPS



### Pallets for straps with a slot diameter of 900 mm to 1400 mm.



#### Pallets for straps with a slot diameter of 1400 mm to 1700 mm.



#### Pallets for straps with a slot diameter of 1700 mm to 2000 mm.



### **VCI film with LDPE inhibitor**

Flat sheets can be protected with VCI film with LDPE inhibitor. This is an anti-corrosion film dedicated to protecting materials exposed to corrosion or moisture during transport and storage. The film's durability is:

- antistatic properties: 9 months
- VCI inhibitor: 12 months provided that storage conditions are observed.

### **Security films (coated sheets)**

In order to protect the sheet metal on request, it is coated with a protective film. As a standard, we use a film of an individually selected composition as a result of tests for the respective sheet metal coating: the type and thickness of the adhesive layer and the film were determined in such a way as to ensure adequ