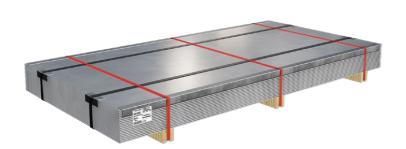

| Code:        | 1B1BA                                                                                                                   |
|--------------|-------------------------------------------------------------------------------------------------------------------------|
| Description: | Bundle of sheets on joists<br>tied together with transverse<br>and longitudinal straps with<br>protective steel angles. |