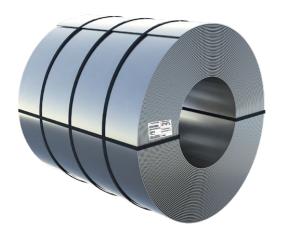

## **Horizontal strips**

| Code:        | 2A1IA                                                                                                |
|--------------|------------------------------------------------------------------------------------------------------|
| Description: | Strap arranged in a horizontal axis and fastened with straps around the circumference and radially.* |

| Code:        | 2A1JA                                                                                                  |
|--------------|--------------------------------------------------------------------------------------------------------|
| Description: | Strap placed horizontally on a pallet and fastened with straps around the circumference and radially.* |

| Code:        | 211JA                                                                                                                             |
|--------------|-----------------------------------------------------------------------------------------------------------------------------------|
| Description: | Strap placed horizontally on a pallet and fastened with straps around the circumference and radially.* Protected by stretch film. |
|              |                                                                                                                                   |
|              |                                                                                                                                   |