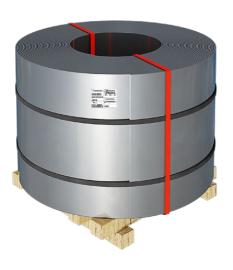

### **Horizontal strips**

| Code:        | ЗА1ЈА                                                                                                    |
|--------------|----------------------------------------------------------------------------------------------------------|
| Description: | Straps arranged horizontally on a pallet and fastened with straps around the circumference and radially. |