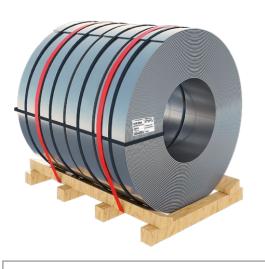

| Code:        | 211JA                                                                                                                             |
|--------------|-----------------------------------------------------------------------------------------------------------------------------------|
| Description: | Strap placed horizontally on a pallet and fastened with straps around the circumference and radially.* Protected by stretch film. |
|              |                                                                                                                                   |
|              |                                                                                                                                   |

| Code:        | 311JA                                                                                                                                           |
|--------------|-------------------------------------------------------------------------------------------------------------------------------------------------|
| Description: | Straps arranged horizontally<br>on a pallet and fastened<br>with straps around the<br>circumference and radially.<br>Protected by stretch film. |
|              |                                                                                                                                                 |

| Code:        | 311LI                                                                                                                                                                            |
|--------------|----------------------------------------------------------------------------------------------------------------------------------------------------------------------------------|
| Description: | Straps in vertical orientation on<br>a pallet bound together with<br>circumferential straps and radial<br>straps with wooden separation<br>strips.<br>Protected by stretch film. |