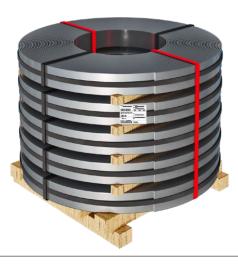

## **Horizontal strips**

| Code:        | 2A1IA                                                                                                |
|--------------|------------------------------------------------------------------------------------------------------|
| Description: | Strap arranged in a horizontal axis and fastened with straps around the circumference and radially.* |

| Code:        | 2A1JA                                                                                                  |
|--------------|--------------------------------------------------------------------------------------------------------|
| Description: | Strap placed horizontally on a pallet and fastened with straps around the circumference and radially.* |

| Code:        | 211JA                                                                                                                             |
|--------------|-----------------------------------------------------------------------------------------------------------------------------------|
| Description: | Strap placed horizontally on a pallet and fastened with straps around the circumference and radially.* Protected by stretch film. |
|              |                                                                                                                                   |
|              |                                                                                                                                   |

 $^\star$  with an external diameter  $\leq 850$  mm, we use one radial fastening strap with an outer diameter > 850 mm, we use two radial straps.

PACKAGING CODE

| Recipient:                    | Delivery addre          | ss:<br><b>XXXXXXX</b>                   | xxx           |
|-------------------------------|-------------------------|-----------------------------------------|---------------|
|                               | Adres dostawcy:         |                                         |               |
|                               | QUANTITY (KG)           | GROSS WEIGHT (KG)                       | NUMBER<br>XXX |
|                               |                         |                                         |               |
| QUANTITY                      | Description             |                                         |               |
|                               | XXXX                    | XXXXXX                                  | XX            |
|                               |                         |                                         |               |
| Supplier:                     | Product specifications: | XXXXXXXXXXXXXXXXXXXXXXXXXXXXXXXXXXXXXXX | XXXXXXXXXX    |
| VSS s.r.o.                    | Date:                   |                                         |               |
| Identification No.: 123456789 |                         | <u> </u>                                |               |