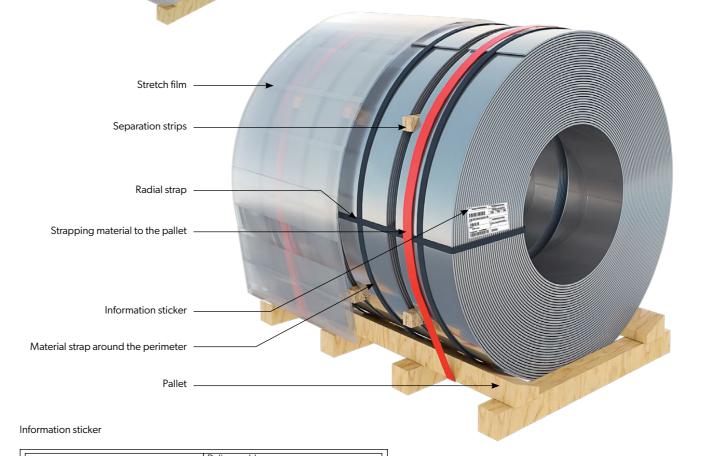

| Code:        | 3A1JI                                                                                                                  |
|--------------|------------------------------------------------------------------------------------------------------------------------|
| Description: | Strap laid horizontally on a pallet with straps around the circumference and radially. Separated by separation strips. |

#### Information sticker

| Recipient:                    | Delivery address:       |                                         |               |
|-------------------------------|-------------------------|-----------------------------------------|---------------|
|                               | Adres dostawo           | XXXXXXXX                                | XXX           |
|                               | QUANTITY (KG)           | GROSS WEIGHT (KG)                       | NUMBER<br>XXX |
|                               |                         |                                         |               |
| QUANTITY                      | Description             |                                         |               |
|                               | XXXXXXXXXXXX            |                                         |               |
| Supplier:                     | Product specifications: | XXXXXXXXXXXXXXXXXXXXXXXXXXXXXXXXXXXXXXX | XXXXXXXXX     |
| VSS s.r.o.                    | Date:                   |                                         |               |
| Identification No.: 123456789 |                         |                                         |               |