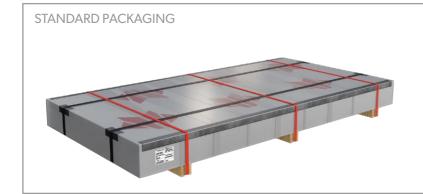

### Sheets and forms - packs on pallet

| Code:        | 1A1DA                                                                                      |
|--------------|--------------------------------------------------------------------------------------------|
| Description: | Bundle of sheets on a pallet<br>bound together with transverse<br>and longitudinal straps. |