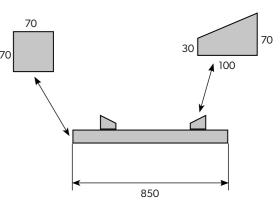

#### **PALLETS FOR SHEETS**

Pallet dimensions (ranges):

 $T = 400 \div 1620 \text{ mm}$  (for format widths  $200 \div 1650 \text{ mm}$ )

 $L = 400 \div 2970 \text{ mm}$  (for format lengths  $220 \div 3000 \text{ mm}$ ) - single packet  $L = 400 \div 5970 \text{ mm}$  (for format lengths  $220 \div 6000 \text{ mm}$ ) - double packet