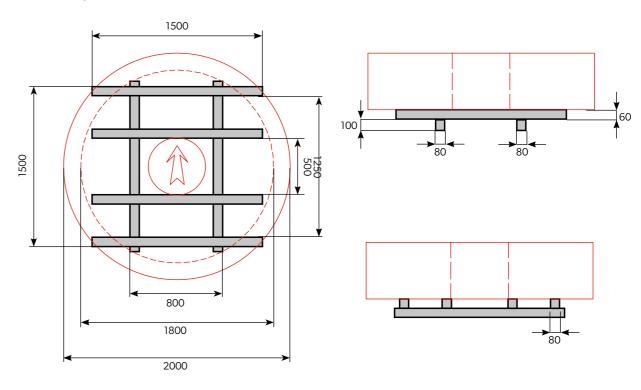

t specification of type of construction

I - single coils or strap coils separated by dividers

Z - special arrangement - type of construction as agreed with the customer

### **Pallets**

#### **PALLETS FOR SHEETS**



Pallet dimensions (ranges):

 $T = 400 \div 1620 \text{ mm}$  (for format widths  $200 \div 1650 \text{ mm}$ )

 $L = 400 \div 2970 \text{ mm}$  (for format lengths  $220 \div 3000 \text{ mm}$ ) - single packet  $L = 400 \div 5970 \text{ mm}$  (for format lengths  $220 \div 6000 \text{ mm}$ ) - double packet

#### **PALLET FOR COILS**







#### PALLETS FOR STRAPS



### Pallets for straps with a slot diameter of 900 mm to 1400 mm.



#### Pallets for straps with a slot diameter of 1400 mm to 1700 mm.



#### Pallets for straps with a slot diameter of 1700 mm to 2000 mm.



### **VCI film with LDPE inhibitor**

Flat sheets can be protected with VCI film with LDPE inhibitor. This is an anti-corrosion film dedicated to protecting materials exposed to corrosion or moisture during transport and storage. The film's durability is:

- antistatic properties: 9 months
- VCI inhibitor: 12 months provided that storage conditions are observed.

### **Security films (coated sheets)**

In order to protect the sheet metal on request, it is coated with a protective film. As a standard, we use a film of an individually selected composition as a result of tests for the respective sheet metal coating: the type and thickness of the adhesive layer and the film were determined in such a way as to ensure adequate adhesion and not to damage the coating during removal. We offer fil