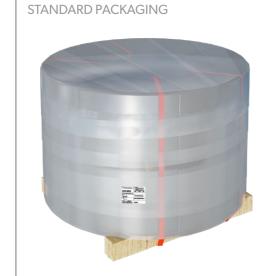

### **Horizontal strips**

| Code:        | ЗА1ЈА                                                                                                    |
|--------------|----------------------------------------------------------------------------------------------------------|
| Description: | Straps arranged horizontally on a pallet and fastened with straps around the circumference and radially. |