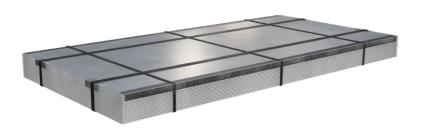

| Code:        | 1D1DA                                                                                                                                               |
|--------------|-----------------------------------------------------------------------------------------------------------------------------------------------------|
| Description: | Bundle of sheets on a pallet<br>protected by stretch film.<br>Fastened with transverse<br>and longitudinal straps, with<br>protective steel angles. |