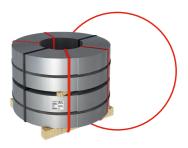

### **COILS REWINDING**

We provide rewinding services for coils weighing up to 25 t. We provide fast rewinding process and low output weights of coils. We can cover the strips with anti-condensation coating or protective film. The processed material is professionally protected and packaged.