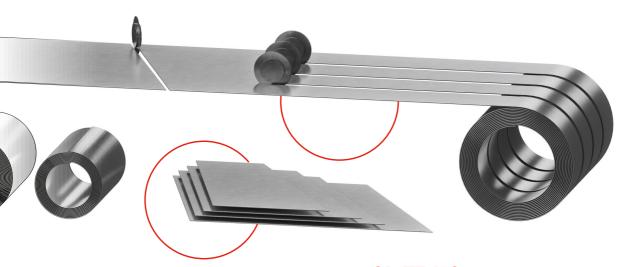

### **COILS REWINDING**

We provide rewinding services for coils weighing up to 25 t. We provide fast rewinding process and low output weights of coils. We can cover the strips with anti-condensation coating or protective film. The processed material is professionally protected and packaged.

### FORMATS - CROSS-CUTTING

We offer cross-cutting into sheets and formats, as well as oblique cutting into trapezoidal and rhomboid formats. Our offer includes a wide range of sizes and shapes, cutting with increased flatness (according to individually agreed EN standards) as well as protection and packaging of the material.

### SLITTING -LONGITUDINAL CUTTING

We supply low and highly processed steel material used in the production of a wide range of products. We have cutting and slitting lines for sheets and coils. We provide the possibility of covering the material with anti-condensation coating or protective film with individually determined parameters and properties.

### **SECURITY AND PACKAGING**

The processed material is professionally secured and stored. Coils cut lengthwise are stored in the vertical axis "eye to sky" on a rack and secured appropriately for storage. In the case of formats, segregation and packaging is customized according to the order received.