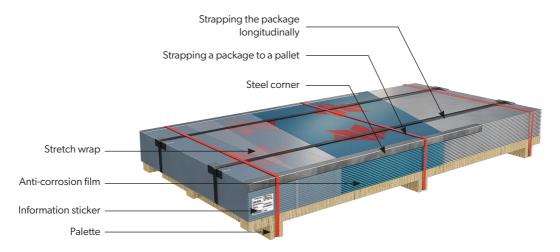

### **SECURITY AND PACKAGING**

The processed material is professionally secured and stored. Coils cut lengthwise are stored in the vertical axis "eye to sky" on a rack and secured appropriately for storage. In the case of formats, segregation and packaging is customized according to the order received.