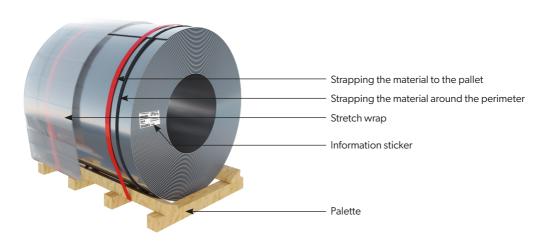

### **SECURITY AND PACKAGING**

The processed material is professionally secured and stored. Coils cut lengthwise are stored in the vertical axis "eye to sky" on a rack and secured appropriately for storage. In the case of formats, segregation and packaging is customized according to the order received.