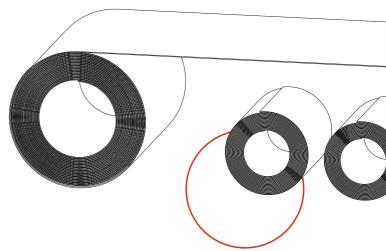

### **COILS REWINDING**

We provide rewinding services for coils weighing up to 25 t. We provide fast rewinding process and low output weights of coils. We can cover the strips with anti-condensation coating or protective film. The processed material is professionally protected and packaged.

### SLITTING -LONGITUDINAL CUTTING

We supply low and highly processed steel material used in the production of a wide range of products. We have cutting and slitting lines for sheets and coils. We provide the possibility of covering the material with anti-condensation coating or protective film with individually determined parameters and properties.