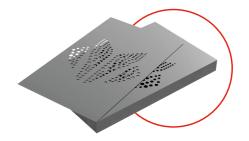

### **SHEET METAL PERFORATION**

We perforate metal sheets up to 2 mm thick with metallic and organic coatings in a wide range of shapes and sizes. Perforated sheets can be re-profiled by us to make, for example, structural elements.

#### **Examples of format shapes**