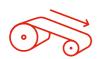

### Rewinding

Fast rewinding process

### **COILS REWINDING**

We provide rewinding services for coils weighing up to 25 t. We provide fast rewinding process and low output weights of coils. We can cover the strips with anti-condensation coating or protective film. The processed material is professionally protected and packaged.