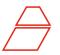

### **Shape**

Trapezoid/ rhombus

# Range of offerings

SLANT CUTTING OF FORMATS: UP TO 35 DEGREES OF INCLINATION!

| Technical specifications* |                                                               |  |  |  |
|---------------------------|---------------------------------------------------------------|--|--|--|
| Sheet thickness           | 0,4-4,0 mm                                                    |  |  |  |
| Minimum sheet size        | 200×220 mm                                                    |  |  |  |
| Maximum sheet size        | 1650×6000 mm                                                  |  |  |  |
| Shape                     | Trapezoid/rhombus 35° +/- 1°                                  |  |  |  |
| Dimensional tolerance     | +/- 0,2 mm / 1 rm                                             |  |  |  |
| Flatness of sheet         | According to<br>EN standards<br>or individual<br>arrangements |  |  |  |

#### **Examples of format shapes**